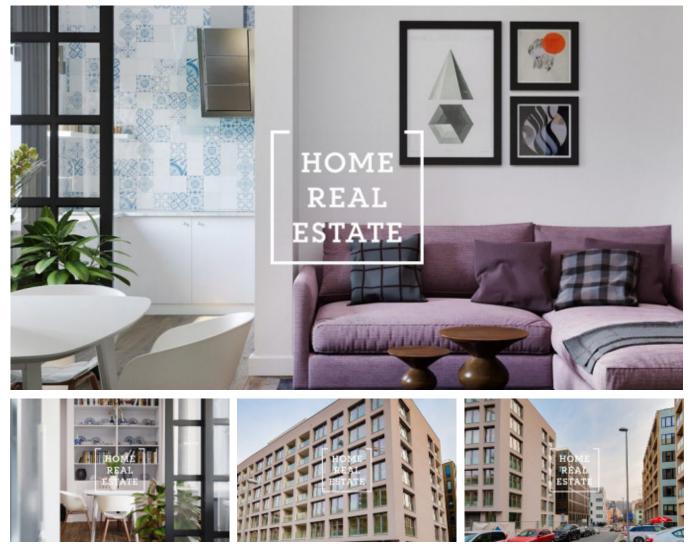

## Sale flat 1+kk, 35 m2 - Za Karlínským přístavem, Praha 3

Home Real Estate offers an apartment 1+kk for sale in the new residential project. Apartment is 38,3 m2 + garden 34,7 m2, it's consists of living room with kitchenette (28,3 m2), bathroom with WC (5,8 m2) and entrance hall (4,2 m2). This residential complex is situated in the center of Karlin, at the center of Prague 8. This district connects Libeň with New Town. Karlin district is known for its close location to the center of the city and beautiful nature of the Rohan embankment. Developed infrastructure of the district allows to visit different shops, cafes and restaurants. Also there is a high variety of schools nearby. Residential project is absolutely new and unique to Prague. There is a common terrace at the roof level for the tenants of this complex. Cellar is included into the price. Parking space is available for the extra payment. Karlin district is a rapidly developed location with modern buildings such as Danube House, Nile House, Amazon Court, River Diamond. Combination of this buildings provides a fresh architectural breath into the city. This location has a huge rental potential due to the high capacity of office buildings of international companies. Perfect transport availability, tram and metro stations "Křižíkova" are in a walking distance (3 minutes). There are several available options at the company portfolio, please contact us for more options. For further information about the project and available flats please contact our agency.