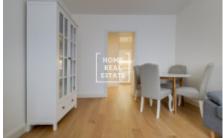

## Rent flat 2+1, 485 m2 - Kroftova, Praha 5

The company «Home Real Estate» offers to rent 2 + 1, which is located in the popular location of Prague 5 - Smichov.

Stylish and full furnished apartment is located on the 5th floor of the building after reconstruction. The interior of the apartment consists of a small corridor, fully furnished and separated kitchen: ceramic hob, oven, refrigerator, dishwasher, also in the living room is a dining place for several persons, one bed room, bathroom with shower, 2x sink, toilet and bidet.