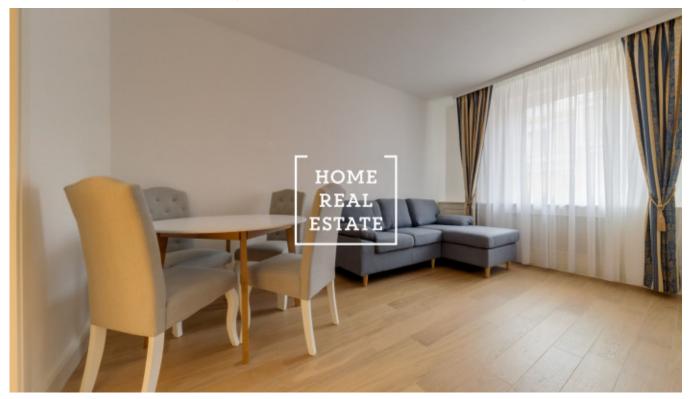

## Rent flat 2+1, 485 m2 - Kroftova, Praha 5

The company «Home Real Estate» offers to rent 2 + 1, which is located in the popular location of Prague 5 - Smichov.

Stylish and full furnished apartment is located on the 5th floor of the building after reconstruction. The interior of the apartment consists of a small corridor, fully furnished and separated kitchen: ceramic hob, oven, refrigerator, dishwasher, also in the living room is a dining place for several persons, one bed room, bathroom with shower, 2x sink, toilet and bidet.