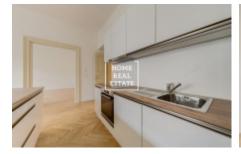

## Rent flat 4+kk, 102 m2 - Korunní, Praha 2

The company «Home Real Estate» offers to rent 4 + kk, which is located in the popular location of Prague 10 - Vinohrady. Stylish and partly furnished apartment is located on the 3th floor of the building after reconstruction. The interior of the apartment consists of a large corridor, fully furnished and separated kitchen: ceramic hob, oven, refrigerator, dishwasher, also in the room is a dining place for several persons, two separated rooms, large living room, bathroom with tub, sink and shower, toilet. The house is equipped with an elevator. The apartment is located in the historical center of Prague 10. You can find excellent civic amenities nearby. There is a rich selection of fine restaurants and cafes, shops. Excellent transport accessibility: tram stop is right in front of the building, metro stations «Flora» and «Jirziho z Podebrad» within walking distance (about 7 min). Available now. The apartment is suitable for long-term. Total price: 30 000 CZK + 800 CZK / person fees deposit + electricity and gas. Parking place for 2 500 CZK For more information about this property or to arrange the viewings, please contact us or fill in the form below, we will be glad to help you! Are you tired of looking for a suitable apartment? We will create a personal selection for you. Work with us will also give you an access to the apartments before they are placed on the Internet portals.