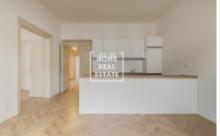

## Rent flat 4+kk, 102 m2 - Korunní, Praha 2

The company «Home Real Estate» offers to rent 4 + kk, which is located in the popular location of Prague 10 - Vinohrady. Stylish and partly furnished apartment is located on the 3th floor of the building after reconstruction. The interior of the apartment consists of a large corridor, fully furnished and separated kitchen: ceramic hob, oven, refrigerator, dishwasher, also in the room is a dining place for several persons, two separated rooms, large living room, bathroom with tub, sink and shower, toilet. The house is equipped with an elevator. The apartment is located in the historical center of Prague 10. You can find excellent civic amenities nearby. There is a rich selection of fine restaurants and cafes, shops. Excellent transport accessibility: tram stop is right in front of the building, metro stations «Flora» and «Jirziho z Podebrad» within walking distance (about 7 min). Available now. The apartment is suitable for long-term. Total price: 30 000 CZK + 800 CZK / person fees deposit + electricity and gas. Parking place for 2 500 CZK For more information about this property or to arrange the viewings, please contact us or fill in the form below, we will be glad to help you! Are you tired of looking for a suitable apartment? We will create a personal selection for you. Work with us will also give you an access to the apartments before they are placed on the Internet portals.