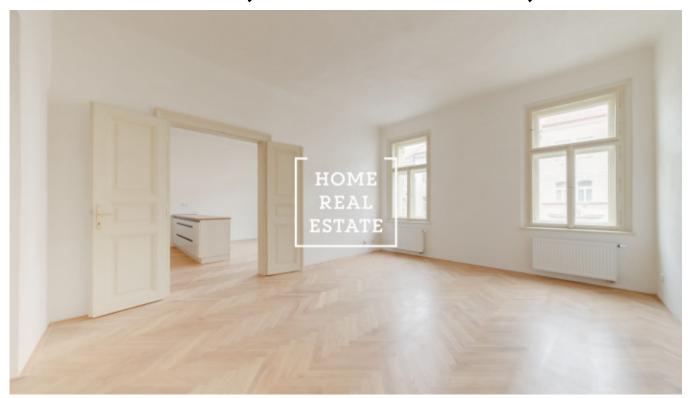

## Rent flat 4+kk, 102 m2 - Korunní, Praha 2

The company «Home Real Estate» offers to rent 4 + kk, which is located in the popular location of Prague 10 - Vinohrady. Stylish and partly furnished apartment is located on the 3th floor of the building after reconstruction. The interior of the apartment consists of a large corridor, fully furnished and separated kitchen: ceramic hob, oven, refrigerator, dishwasher, also in the room is a dining place for several persons, two separated rooms, large living room, bathroom with tub, sink and shower, toilet. The house is equipped with an elevator. The apartment is located in the historical center of Prague 10. You can find excellent civic amenities nearby. There is a rich selection of fine restaurants and cafes, shops. Excellent transport accessibility: tram stop is right in front of the building, metro stations «Flora» and «Jirziho z Podebrad» within walking distance (about 7 min). Available now. The apartment is suitable for long-term. Total price: 30 000 CZK + 800 CZK / person fees deposit + electricity and gas. Parking place for 2 500 CZK For more information about this property or to arrange the viewings, please contact us or fill in the form below, we will be glad to help you! Are you tired of looking for a suitable apartment? We will create a personal selection for you. Work with us will also give you an access to the apartments before they are placed on the Internet portals.