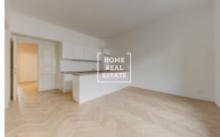

## Rent flat 4+kk, 102 m2 - Korunní, Praha 2

The company «Home Real Estate» offers to rent 4 + kk, which is located in the popular location of Prague 10 - Vinohrady. Stylish and partly furnished apartment is located on the 3th floor of the building after reconstruction. The interior of the apartment consists of a large corridor, fully furnished and separated kitchen: ceramic hob, oven, refrigerator, dishwasher, also in the room is a dining place for several persons, two separated rooms, large living room, bathroom with tub, sink and shower, toilet. The house is equipped with an elevator. The apartment is located in the historical center of Prague 10. You can find excellent civic amenities nearby. There is a rich selection of fine restaurants and cafes, shops. Excellent transport accessibility: tram stop is right in front of the building, metro stations «Flora» and «Jirziho z Podebrad» within walking distance (about 7 min). Available now. The apartment is suitable for long-term. Total price: 30 000 CZK + 800 CZK / person fees deposit + electricity and gas. Parking place for 2 500 CZK For more information about this property or to arrange the viewings, please contact us or fill in the form below, we will be glad to help you! Are you tired of looking for a suitable apartment? We will create a personal selection for you. Work with us will also give you an access to the apartments before they are placed on the Internet portals.