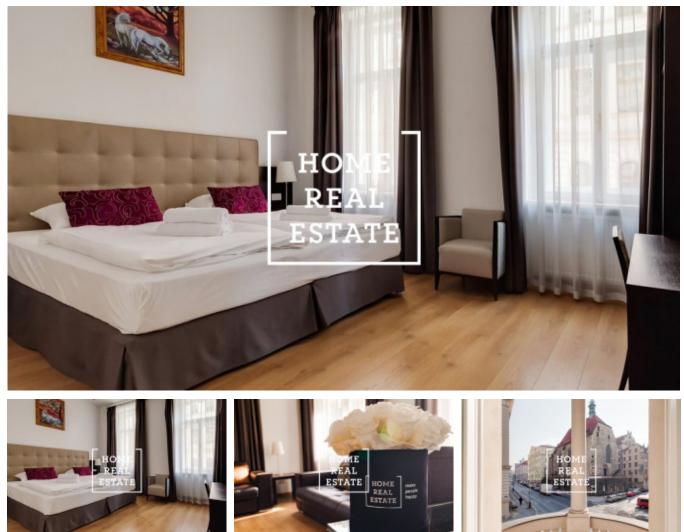

## Rent flat 2+1, 73 m2 - Resslova

AVAILABLE NOW «Home Real Estate» offers for rent a flat 2+1 with a total area of 73m2, with a balcony which is located in a popular location of Prague 2 - Nové Město. It is located within walking distance of the Charles Square, and you can get to the city center by tram (only 6 minutes) or metro (2 minutes). There is an excellent transport availability and also a lot of space for active lifestyle and pleasant walks along the river. At the Charles Square you will find lots of greenery, and here you can spend a lot of time reading or just sitting on a bench. Fully furnished apartment is located on the 5th floor of the building after reconstruction near the Dancing house. The apartment is full of light, very airy and spacious. The center of a flat is a sunny living room with a kitchenette, a dining table, studio couch and TV. The kitchenette is fully equipped with all necessary electric appliances (fridge, cooker, oven, extractor hood). In the private part of the apartment are 2 bedrooms with beds, wardrobes and writing table. The bathroom with a shower enclosure, sink and WC. High guality wooden floors and tiles. Excellent transport availability - tram stop within walking distance, metro Karlovo náměstí 3-minute walk. Close to restaurants, city center, waterfront. You can reach Wenceslas Square in 6 minutes by tram or in 2 minutes by metro. Infrastructure offers different places to visit: banks, post office, shops, restaurant, health center, supermarkets Albert and Tesco, kindergarten, school, gymnasium, parks, a pleasant space for relaxation and recreation. Furnishing: furniture, en-suite electrical appliances, kitchenette, shower enclosure, wooden floor, TV Total price: 29 000 CZK + 4.500 CZK utilities For further information and flat overview arrangement please contact real estate agent of fill the form below.