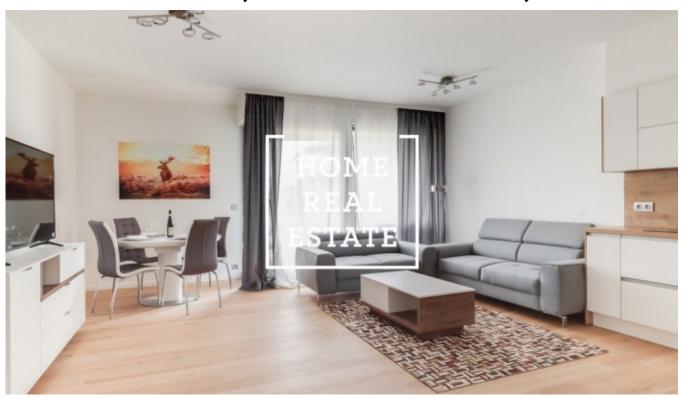

## Rent flat 3+kk, 85 m2 - Menclova, Praha 8

"Home Real Estate" offers to rent an apartment 3+kk, 85.2 m2, which is located in the residential project "DOCK" in the popular location of Prague 8 - Liben. New and fully furnished apartment is located in the 3rd floor of the new building. The layout of the apartment includes a living room with fully furnished kitchen (with ceramic hob, built-in oven, fridge, extractor hood, dishwasher, kettle and microwave) and dining place, in the relaxing zone is located sofa, TV and table. Further in the apartment there are two separate rooms with beds, wardrobes, LCD TV and also excellent french windows. Bathroom is fitted by bath and a shower, a sink, washmashine and a toilet bowl in the separate room. Everywhere is also installed a quality flooring - parquet and tiles. Garage and storage room included in the rental price Available now Viewings are also possible on weekends Price: 40.000,- kc for rent + 5.500,- kc utilities For more information about this property or to arrange the viewings, please contact us or fill in the form below, we will be glad to help you! Are you tired of looking for a suitable apartment? We will create a personal selection for you. Work with us will also give you an access to the apartments before they are placed on the Internet portals. Leave the request below, and our manager will select suitable apartment offers & photos, based on your criteria. «Home Real Estate» is more than 650 satisfied clients since 2014