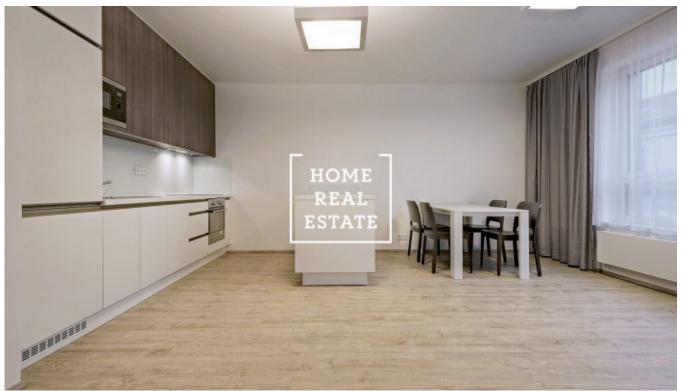

## Rent flat 2+kk, 70 m2 - Rybalkova, Praha 2

«Home Real Estate» offers for rent a luxury flat 2+kk of 70 sgm size, located in Rezidence Donská in sought after location Prague 10 - Vršovice. Partly furnished apartment is located on the 5th floor of a new building. The apartment is very sunny, airy and spacious. Living room is connected with kitchen unit and features sofa, dinner table and TV-table. Kitchen unit is equipped with all necessary electrical appliances (fridge, glass-ceramic hob, oven, microwave, extractor hood). There is separate private bedroom in the apartment. There is also a washing machine and dryer. There are high quality floors and tiles all over the flat. Internet and TV connection is included in the price. Apartment also includes a parking space in the garage and cellar. Windows are equipped with outdoor remote control shutters. This locality is popular. In the surroundings you will find excellent civic amenities combined with calmness and quiteness of the neighbourhood. There is a wide range of restaurants and cafés nearby. There are Grebovka park and Havlickovy sady for active rest and relaxation within walking distance. This is a very popular place for those who want to live in the city center (12 minutes by public transport to Wenceslas Square) and enjoy all its advantages, while living in a guiet place with the possibility of active rest. Excellent transport accessibility - bus and tram stop within walking distance, Náměstí míru metro station (only 3 minutes from the city center). Available from 14.6.2019 Total price: 20 .000 Kč + 5.600 utilities (incl. parking place, internet, TV, electricity). Used images are from a similar flat. To get more information and arrange a view please contact our agent or fill in the form below.