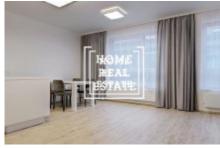

## Rent flat 2+kk, 70 m2 - Rybalkova, Praha 2

«Home Real Estate» offers for rent a luxury flat 2+kk of 70 sgm size, located in Rezidence Donská in sought after location Prague 10 - Vršovice. Partly furnished apartment is located on the 5th floor of a new building. The apartment is very sunny, airy and spacious. Living room is connected with kitchen unit and features sofa, dinner table and TV-table. Kitchen unit is equipped with all necessary electrical appliances (fridge, glass-ceramic hob, oven, microwave, extractor hood). There is separate private bedroom in the apartment. There is also a washing machine and dryer. There are high quality floors and tiles all over the flat. Internet and TV connection is included in the price. Apartment also includes a parking space in the garage and cellar. Windows are equipped with outdoor remote control shutters. This locality is popular. In the surroundings you will find excellent civic amenities combined with calmness and quiteness of the neighbourhood. There is a wide range of restaurants and cafés nearby. There are Grebovka park and Havlickovy sady for active rest and relaxation within walking distance. This is a very popular place for those who want to live in the city center (12 minutes by public transport to Wenceslas Square) and enjoy all its advantages, while living in a guiet place with the possibility of active rest. Excellent transport accessibility - bus and tram stop within walking distance, Náměstí míru metro station (only 3 minutes from the city center). Available from 14.6.2019 Total price: 20 .000 Kč + 5.600 utilities (incl. parking place, internet, TV, electricity). Used images are from a similar flat. To get more information and arrange a view please contact our agent or fill in the form below.