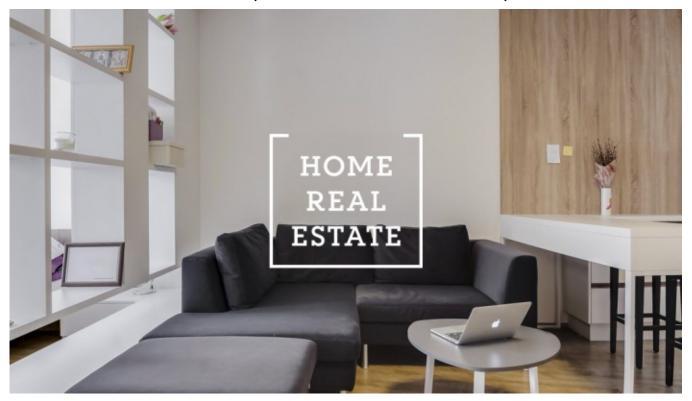

## Rent flat 1+kk, 48 m2 - Donská, Praha 10

Home Real Estate offers an exclusive 1 + kk apartment for rent, with an area of 48 m2, located in the Residence Donská in the tourist area of Praha 10 - Vrsovice This location is very popular. In the surrounding area you will find a wide choice of restaurants and cafes. Within walking distance are the parks Gröbovka and Havlíčkovy sady for active recreation and relaxation. This is a very desirable place for those who want to live in the city center (12 minutes by public transport to Wenceslas Square), use all social entertainment, and at the same time live in a quiet place. Fully furnished apartment is located on the 4th floor of a new building. The apartment is very sunny and roomy. The kitchen is equipped with all necessary electrical appliances (refrigerator, glass-ceramic hob, oven, microwave, extractor). Everywhere there are quality floors - parquet and tiles. Connection to the Internet and television - is provided and included in the cost of a monthly payment. The apartment includes a parking space in the garage and a storage room. The apartment is air-conditioned, the windows are equipped with external blinds on the remote control. Excellent transport accessibility - buses and trams stop within walking distance from the apartment, Namesti miru metro station (only 3 minutes to the city center). Total price: 15 000 CZK + 4 350 utilities (including parking place and storage ) Viewings are also possible on weekends For more information and viewing options, contact the realtor or fill out the form below.