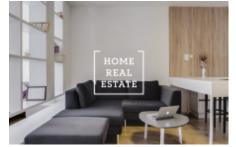

## Rent flat 1+kk, 48 m2 - Donská, Praha 10

Home Real Estate offers an exclusive 1 + kk apartment for rent, with an area of 48 m2, located in the Residence Donská in the tourist area of Praha 10 - Vrsovice This location is very popular. In the surrounding area you will find a wide choice of restaurants and cafes. Within walking distance are the parks Gröbovka and Havlíčkovy sady for active recreation and relaxation. This is a very desirable place for those who want to live in the city center (12 minutes by public transport to Wenceslas Square), use all social entertainment, and at the same time live in a quiet place. Fully furnished apartment is located on the 4th floor of a new building. The apartment is very sunny and roomy. The kitchen is equipped with all necessary electrical appliances (refrigerator, glass-ceramic hob, oven, microwave, extractor). Everywhere there are quality floors - parquet and tiles. Connection to the Internet and television - is provided and included in the cost of a monthly payment. The apartment includes a parking space in the garage and a storage room. The apartment is air-conditioned, the windows are equipped with external blinds on the remote control. Excellent transport accessibility - buses and trams stop within walking distance from the apartment, Namesti miru metro station (only 3 minutes to the city center). Total price: 15 000 CZK + 4 350 utilities (including parking place and storage ) Viewings are also possible on weekends For more information and viewing options, contact the realtor or fill out the form below.