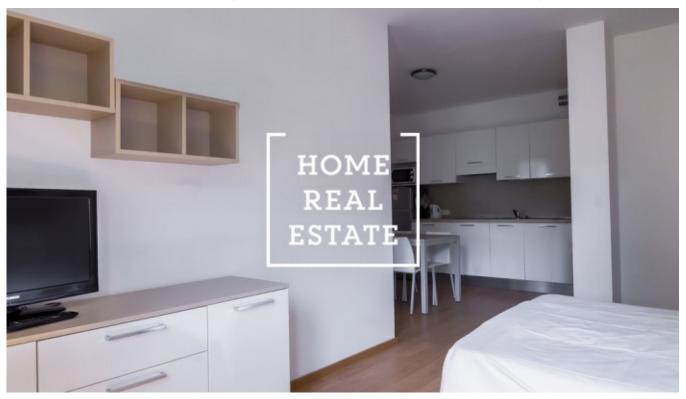

## Rent flat 2+kk, 48 m2 - U Sluncové, Praha 3

«Home Real Estate» exclusively offers for rent a cozy 2 + kk apartment of 45 m2 in the residence Invlidovna in a guiet area of Prague 8-Invalidovna. Residence Invalidovna is located in a very guiet part of Prague, surrounded by greenery. Nearby you will find all the civic amenities and the possibility of rest and relaxation. There are plenty of cultural events in this area. Besides, there are plenty of opportunities for sporting activities. The apartment is located on the 4th floor of a residential project. The center of the living room consists of a room with a kitchenette, a dining table and a sofa. The kitchen is fully equipped. The bedroom has a double bed and a wardrobe. The apartment is equipped with a washing machine, dishwasher, microwave, kettle and satellite TV with multilingual programs, for example in Italian, English, Russian. The bathroom is lined with marble. Residence Invalidovna also has a garage, private parking and internet for a fee. The complex of the residence is based on comfort and safety, the premises are provided by the reception and the camera system. The center of Prague can be reached by metro or tram. The metro station "Invalidovna" is located about 400 meters from the residence. All services nearby (kindergarten, primary school, playground, post office, sports center, restaurants, shops). Apartment equipment: comfortable furniture, kitchenette, bathtub, washing machine Free immediately Total price: 20.000 CZK for 1 person 21 000 CZK for 2 persons The requesting client is charged with a commission of 1 monthly rent plus VAT. For further information and flat overview arrangement please contact our real estate agent of fill the form below.