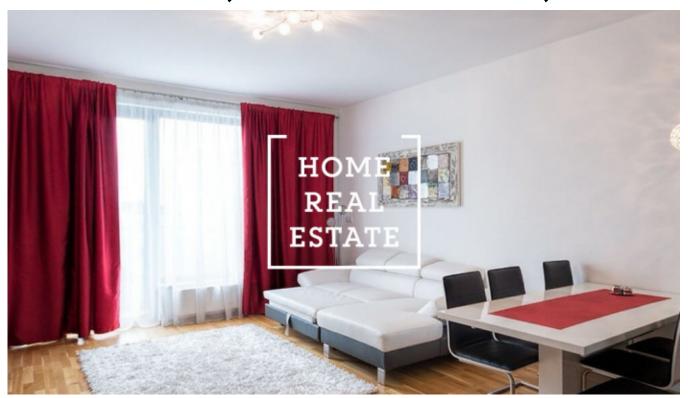

## Rent flat 1+kk, 35 m2 - Nekvasilova, Praha 3

ENG: Viewings are also possible on weekends Would you like to live in the Prague 3 area? There are apartments in our portfolio that you will not find on the Internet. Leave the request below, and our manager will select perfect options based on your criterio. Price:  $16.000 \, \text{rent} + 4.000 \, \text{utilities}$ .

| ID        | <u>34758</u> | Offer         | Rental           |
|-----------|--------------|---------------|------------------|
| Group     | 1+kk         | Furnished     | Furnished        |
| Ownership | Personal     | Usable area   | $35 \text{ m}^2$ |
| Parking   | Yes          | City          | <u>Prague</u>    |
| District  | Praha 3      | City district | <u>Karlín</u>    |
| Status    | Realized     |               |                  |