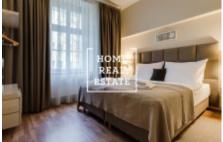

## Rent flat 3+kk, 88 m2 - Milady Horákové, Praha 7

«Home Real Estate» exclusively offers for rent a luxury flat 3 + kk 88 m2 in a popular locality in Prague 7 - Holešovice. Completely furnished apartment is located in 2. above-ground floor of the building after reconstruction. The center of the living room consists of a sunny room with a kitchenette, a dining area, a sofa bed and a TV. The kitchen is equipped with a kitchen unit with the necessary electrical appliances (fridge, stove, oven, dishwasher). The private part of the apartment consists of 2 separate bedroom with double bed, TV and dressing room. 2 separate bathroom with shower, bath ,wash basin and washing machine. Everywhere there are high quality wooden floors and tiles. Air conditioning throughout the apartment Excellent transport accessibility - tram stops are within walking distance, metro "Hradčanska" (A) and Vltavska are a few meters from the house. Wenceslas Square is only 6 minutes by tram or 2 minutes by underground. All civic amenities in the area are commonplace - banks, post office, shops, restaurants, polyclinic, supermarket "Billa", kindergartens, schools, gymnasium, plenty of greenery, pleasant space for relaxation and active rest. Within walking distance are "Letna Park" and Stromovka, and the city center can be reached by tram (only 6 minutes) or metro (2 minutes). Here is excellent accessibility and a lot of space for active lifestyle and nice walks along the Vltava River. Total price: 34 500 CZK +5 500 CZK including TV and Internet For more information and the possibility of a tour contact the broker or fill in the form below.