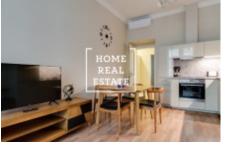

## Rent flat 3+kk, 88 m2 - Milady Horákové, Praha 7

«Home Real Estate» exclusively offers for rent a luxury flat 3 + kk 88 m2 in a popular locality in Prague 7 - Holešovice. Completely furnished apartment is located in 2. above-ground floor of the building after reconstruction. The center of the living room consists of a sunny room with a kitchenette, a dining area, a sofa bed and a TV. The kitchen is equipped with a kitchen unit with the necessary electrical appliances (fridge, stove, oven, dishwasher). The private part of the apartment consists of 2 separate bedroom with double bed, TV and dressing room. 2 separate bathroom with shower, bath ,wash basin and washing machine. Everywhere there are high quality wooden floors and tiles. Air conditioning throughout the apartment Excellent transport accessibility - tram stops are within walking distance, metro "Hradčanska" (A) and Vltavska are a few meters from the house. Wenceslas Square is only 6 minutes by tram or 2 minutes by underground. All civic amenities in the area are commonplace - banks, post office, shops, restaurants, polyclinic, supermarket "Billa", kindergartens, schools, gymnasium, plenty of greenery, pleasant space for relaxation and active rest. Within walking distance are "Letna Park" and Stromovka, and the city center can be reached by tram (only 6 minutes) or metro (2 minutes). Here is excellent accessibility and a lot of space for active lifestyle and nice walks along the Vltava River. Total price: 34 500 CZK +5 500 CZK including TV and Internet For more information and the possibility of a tour contact the broker or fill in the form below.