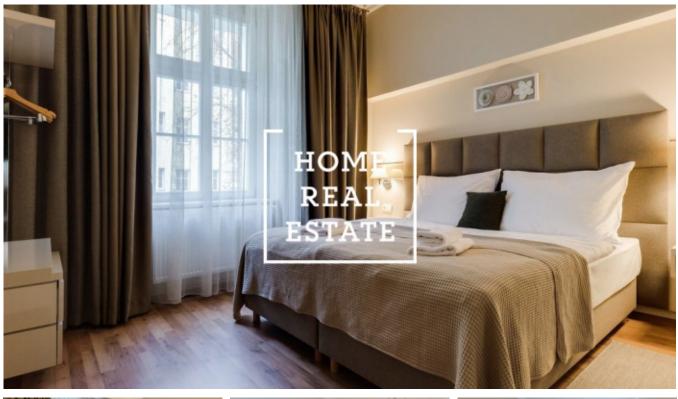

## Rent flat 3+kk, 88 m2 - Milady Horákové, Praha 7

«Home Real Estate» exclusively offers for rent a luxury flat 3 + kk 88 m2 in a popular locality in Prague 7 - Holešovice. Completely furnished apartment is located in 2. above-ground floor of the building after reconstruction. The center of the living room consists of a sunny room with a kitchenette, a dining area, a sofa bed and a TV. The kitchen is equipped with a kitchen unit with the necessary electrical appliances (fridge, stove, oven, dishwasher). The private part of the apartment consists of 2 separate bedroom with double bed, TV and dressing room. 2 separate bathroom with shower, bath ,wash basin and washing machine. Everywhere there are high quality wooden floors and tiles. Air conditioning throughout the apartment Excellent transport accessibility - tram stops are within walking distance, metro "Hradčanska" (A) and Vltavska are a few meters from the house. Wenceslas Square is only 6 minutes by tram or 2 minutes by underground. All civic amenities in the area are commonplace - banks, post office, shops, restaurants, polyclinic, supermarket "Billa", kindergartens, schools, gymnasium, plenty of greenery, pleasant space for relaxation and active rest. Within walking distance are "Letna Park" and Stromovka, and the city center can be reached by tram (only 6 minutes) or metro (2 minutes). Here is excellent accessibility and a lot of space for active lifestyle and nice walks along the Vltava River. Total price: 34 500 CZK +5 500 CZK including TV and Internet For more information and the possibility of a tour contact the broker or fill in the form below.