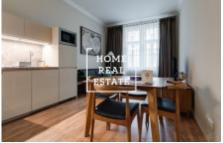

## Rent flat 3+kk, 88 m2 - Milady Horákové, Praha 7

«Home Real Estate» exclusively offers for rent a luxury flat 3 + kk 88 m2 in a popular locality in Prague 7 - Holešovice. Completely furnished apartment is located in 2. above-ground floor of the building after reconstruction. The center of the living room consists of a sunny room with a kitchenette, a dining area, a sofa bed and a TV. The kitchen is equipped with a kitchen unit with the necessary electrical appliances (fridge, stove, oven, dishwasher). The private part of the apartment consists of 2 separate bedroom with double bed, TV and dressing room. 2 separate bathroom with shower, bath ,wash basin and washing machine. Everywhere there are high quality wooden floors and tiles. Air conditioning throughout the apartment Excellent transport accessibility - tram stops are within walking distance, metro "Hradčanska" (A) and Vltavska are a few meters from the house. Wenceslas Square is only 6 minutes by tram or 2 minutes by underground. All civic amenities in the area are commonplace - banks, post office, shops, restaurants, polyclinic, supermarket "Billa", kindergartens, schools, gymnasium, plenty of greenery, pleasant space for relaxation and active rest. Within walking distance are "Letna Park" and Stromovka, and the city center can be reached by tram (only 6 minutes) or metro (2 minutes). Here is excellent accessibility and a lot of space for active lifestyle and nice walks along the Vltava River. Total price: 34 500 CZK +5 500 CZK including TV and Internet For more information and the possibility of a tour contact the broker or fill in the form below.