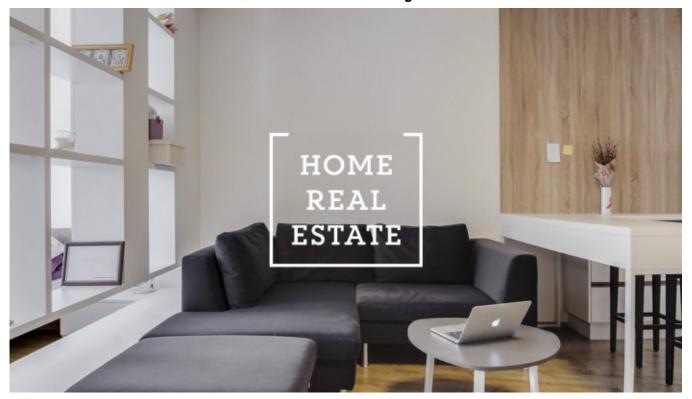

## Rent flat 1+kk, 48 m2 - Rybalkova, Praha 2

Home Real Estate offers an exclusive 1 + kk apartment for rent, with an area of 48 m2, located in the Residence Donská in the tourist area of Praha 2 - Vinohrady. This location is very popular. In the surrounding area you will find a wide choice of restaurants and cafes. Within walking distance are the parks Gröbovka and Havlíčkovy sady for active recreation and relaxation. This is a very desirable place for those who want to live in the city center (12 minutes by public transport to Wenceslas Square), use all social entertainment, and at the same time live in a quiet place. Fully furnished apartment is located on the 4th floor of a new building. The apartment is very sunny and roomy. The kitchen is equipped with all necessary electrical appliances (refrigerator, glass-ceramic hob, oven, microwave, extractor). Everywhere there are quality floors - parquet and tiles. Connection to the Internet and television - is provided and included in the cost of a monthly payment. The apartment includes a parking space in the garage and a storage room. The apartment is air-conditioned, the windows are equipped with external blinds on the remote control. Excellent transport accessibility - buses and trams stop within walking distance from the apartment, Namesti miru metro station (only 3 minutes to the city center). Total price: 15 000 CZK + 4 350 utilities (including parking place and storage ) Viewings are also possible on weekends For more information and viewing options, contact the realtor or fill out the form below.