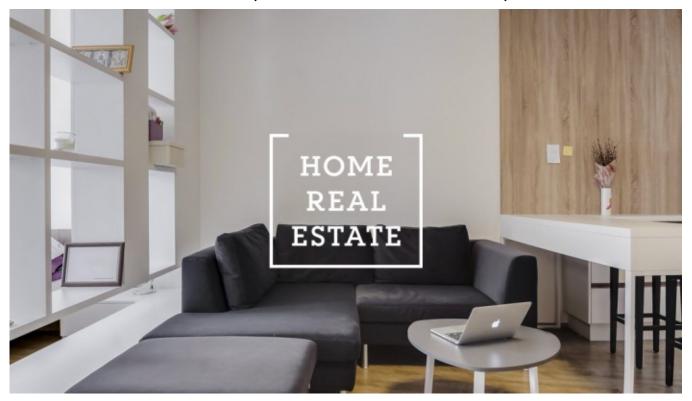

## Rent flat 1+kk, 48 m2 - Donská, Praha 10

Home Real Estate offers an exclusive 1 + kk apartment for rent, with an area of 48 m2, located in the Residence Donská in the tourist area of Praha 10 - Vrsovice This location is very popular. In the surrounding area you will find a wide choice of restaurants and cafes. Within walking distance are the parks Gröbovka and Havlíčkovy sady for active recreation and relaxation. This is a very desirable place for those who want to live in the city center (12 minutes by public transport to Wenceslas Square), use all social entertainment, and at the same time live in a quiet place. Fully furnished apartment is located on the 4th floor of a new building. The apartment is very sunny and roomy. The kitchen is equipped with all necessary electrical appliances (refrigerator, glass-ceramic hob, oven, microwave, extractor). Everywhere there are quality floors - parquet and tiles. Connection to the Internet and television - is provided and included in the cost of a monthly payment. The apartment includes a parking space in the garage and a storage room. The apartment is air-conditioned, the windows are equipped with external blinds on the remote control. Excellent transport accessibility - buses and trams stop within walking distance from the apartment, Namesti miru metro station (only 3 minutes to the city center). Total price: 15 000 CZK + 4 350 utilities (including parking place and storage ) Viewings are also possible on weekends For more information and viewing options, contact the realtor or fill out the form below.