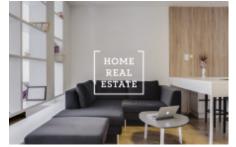

## Rent flat 1+kk, 48 m2 - Donská, Praha 10

Home Real Estate offers an exclusive 1 + kk apartment for rent, with an area of 48 m2, located in the Residence Donská in the tourist area of Praha 10 - Vrsovice This location is very popular. In the surrounding area you will find a wide choice of restaurants and cafes. Within walking distance are the parks Gröbovka and Havlíčkovy sady for active recreation and relaxation. This is a very desirable place for those who want to live in the city center (12 minutes by public transport to Wenceslas Square), use all social entertainment, and at the same time live in a quiet place. Fully furnished apartment is located on the 4th floor of a new building. The apartment is very sunny and roomy. The kitchen is equipped with all necessary electrical appliances (refrigerator, glass-ceramic hob, oven, microwave, extractor). Everywhere there are quality floors - parquet and tiles. Connection to the Internet and television - is provided and included in the cost of a monthly payment. The apartment includes a parking space in the garage and a storage room. The apartment is air-conditioned, the windows are equipped with external blinds on the remote control. Excellent transport accessibility - buses and trams stop within walking distance from the apartment, Namesti miru metro station (only 3 minutes to the city center). Total price: 15 000 CZK + 4 350 utilities (including parking place and storage ) Viewings are also possible on weekends For more information and viewing options, contact the realtor or fill out the form below.