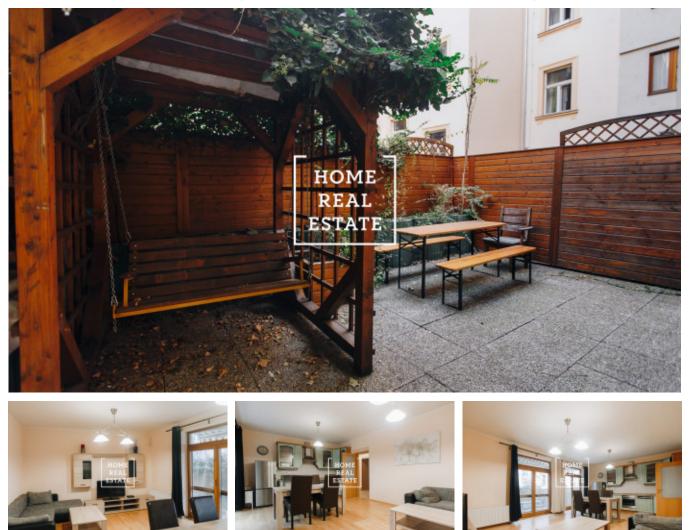

The apartment is located on the ground floor of the building and connected to a courtyard in the back.

It's rooms are also quite spacious:

-Living room + KK with entrance to the terrace: 27.60 m2

-Terrace in the courtyard: 37 m2