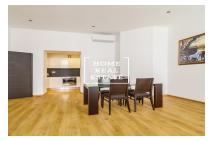

## HOME REAL ESTATE

«Home Real Estate» exclusively offers to rent a 2+kk flat with the full area of 66 m2, which is located in the popular part of Prague 2 - Nové Město. This fully furnished apartment is located on the 2nd floor of a reconstructed building just near the famous Dancing house. The apartment is full of light, very airy and spacious. The center of the flat is a sunny living room with open kitchen, dining table, studio couch and TV. The kitchen unit is fully equipped with all necessary electric appliances (fridge, stove, oven and extractor hood). The private part of the apartment includes a bedroom with a double bed, wardrobe and writing table. The bathroom is equipped with shower, sink and toilet. Only high quality wooden floors and tiles are used all over the apartment. There is an air condition system installed in the flat. Excellent transport availability — atram stop is within walking distance, Karlovo náměstí metro station is 3-minute walk away. Wenceslas Square is 6 minutes away by tram or 2 minutes away by metro. There is a lot of possibilities for active lifestyle and relaxation: nearby river embankment is perfect for jogging and walks with a wonderful view and the Charles Square nearby is full of greenery and can be a place for a calm reading on a bench. Prague 2 is known for its highly developed infrastructure full of shops, restaurants, banks, post offices, shops, restaurant, health centers, kindergartens, schools and parks. Basically, you will find everything you need for life within the walking distance. The nearest supermarkets are Albert and Tesco. Total price: 27.000 CZK for rent + 3.500 CZK for utilities Parking is possible in the nearby "Vaclávské garáže" carpark and is not included in this price. To get more information about this property or to arrange a viewing, please contact us or fill in the form below, we will be glad to help you!