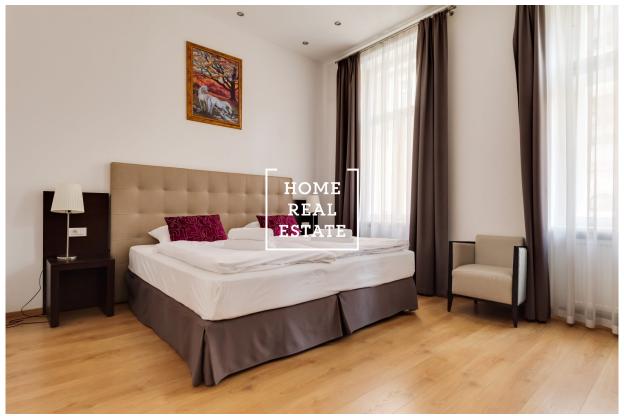

## HOME REAL ESTATE

«Home Real Estate» exclusively offers to rent a 2+kk flat with the full area of 66 m2, which is located in the popular part of Prague 2 - Nové Město. This fully furnished apartment is located on the 2nd floor of a reconstructed building just near the famous Dancing house. The apartment is full of light, very airy and spacious. The center of the flat is a sunny living room with open kitchen, dining table, studio couch and TV. The kitchen unit is fully equipped with all necessary electric appliances (fridge, stove, oven and extractor hood). The private part of the apartment includes a bedroom with a double bed, wardrobe and writing table. The bathroom is equipped with shower, sink and toilet. Only high quality wooden floors and tiles are used all over the apartment. There is an air condition system installed in the flat. Excellent transport availability — atram stop is within walking distance, Karlovo náměstí metro station is 3-minute walk away. Wenceslas Square is 6 minutes away by tram or 2 minutes away by metro. There is a lot of possibilities for active lifestyle and relaxation: nearby river embankment is perfect for jogging and walks with a wonderful view and the Charles Square nearby is full of greenery and can be a place for a calm reading on a bench. Prague 2 is known for its highly developed infrastructure full of shops, restaurants, banks, post offices, shops, restaurant, health centers, kindergartens, schools and parks. Basically, you will find everything you need for life within the walking distance. The nearest supermarkets are Albert and Tesco. Total price: 27.000 CZK for rent + 3.500 CZK for utilities Parking is possible in the nearby "Vaclávské garáže" carpark and is not included in this price. To get more information about this property or to arrange a viewing, please contact us or fill in the form below, we will be glad to help you!