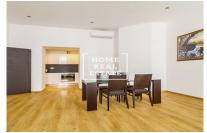

## HOME REAL ESTATE

«Home Real Estate» exclusively offers to rent a 2+kk flat with the full area of 66 m2, which is located in the popular part of Prague 2 - Nové Město. This fully furnished apartment is located on the 2nd floor of a reconstructed building just near the famous Dancing house. The apartment is full of light, very airy and spacious. The center of the flat is a sunny living room with open kitchen, dining table, studio couch and TV. The kitchen unit is fully equipped with all necessary electric appliances (fridge, stove, oven and extractor hood). The private part of the apartment includes a bedroom with a double bed, wardrobe and writing table. The bathroom is equipped with shower, sink and toilet. Only high quality wooden floors and tiles are used all over the apartment. There is an air condition system installed in the flat. Excellent transport availability — atram stop is within walking distance, Karlovo náměstí metro station is 3-minute walk away. Wenceslas Square is 6 minutes away by tram or 2 minutes away by metro. There is a lot of possibilities for active lifestyle and relaxation: nearby river embankment is perfect for jogging and walks with a wonderful view and the Charles Square nearby is full of greenery and can be a place for a calm reading on a bench. Prague 2 is known for its highly developed infrastructure full of shops, restaurants, banks, post offices, shops, restaurant, health centers, kindergartens, schools and parks. Basically, you will find everything you need for life within the walking distance. The nearest supermarkets are Albert and Tesco. Total price: 27.000 CZK for rent + 3.500 CZK for utilities Parking is possible in the nearby "Vaclávské garáže" carpark and is not included in this price. To get more information about this property or to arrange a viewing, please contact us or fill in the form below, we will be glad to help you!