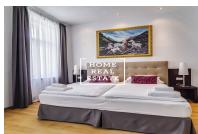

## HOME REAL ESTATE

«Home Real Estate» exclusively offers to rent a 2+kk flat with the full area of 66 m2, which is located in the popular part of Prague 2 - Nové Město. This fully furnished apartment is located on the 2nd floor of a reconstructed building just near the famous Dancing house. The apartment is full of light, very airy and spacious. The center of the flat is a sunny living room with open kitchen, dining table, studio couch and TV. The kitchen unit is fully equipped with all necessary electric appliances (fridge, stove, oven and extractor hood). The private part of the apartment includes a bedroom with a double bed, wardrobe and writing table. The bathroom is equipped with shower, sink and toilet. Only high quality wooden floors and tiles are used all over the apartment. There is an air condition system installed in the flat. Excellent transport availability — atram stop is within walking distance, Karlovo náměstí metro station is 3-minute walk away. Wenceslas Square is 6 minutes away by tram or 2 minutes away by metro. There is a lot of possibilities for active lifestyle and relaxation: nearby river embankment is perfect for jogging and walks with a wonderful view and the Charles Square nearby is full of greenery and can be a place for a calm reading on a bench. Prague 2 is known for its highly developed infrastructure full of shops, restaurants, banks, post offices, shops, restaurant, health centers, kindergartens, schools and parks. Basically, you will find everything you need for life within the walking distance. The nearest supermarkets are Albert and Tesco. Total price: 27.000 CZK for rent + 3.500 CZK for utilities Parking is possible in the nearby "Vaclávské garáže" carpark and is not included in this price. To get more information about this property or to arrange a viewing, please contact us or fill in the form below, we will be glad to help you!