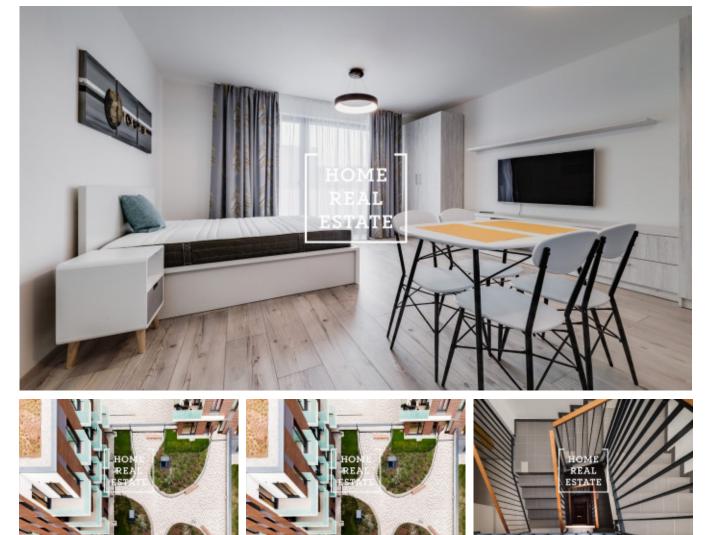

Rent flat 1+kk, 35 m2 - Nekvasilova, Praha 8

«Home Real Estate» offers to rent a 1+kk flat with the full area of 35 m<sup>2</sup>, situated in a popular and actively developing location Prague 8 - Karlin. Stylish, fully furnished apartment is situated on the 5th floor of new building. Sunny living room includes kitchen unit equipped with all necessary electronic devices and furniture (corner sofa, TV, TV table, dinner table and chairs). Bathroom is equipped with bath, sink, washing machine and toilet. Flat also includes balcony (4 m2). There is elevator in the building. The flat is located in a very frequented part of Prague. All public amenities are within walking distance. You will find a lot of restaurants, supermarkets and coffee shops around. Excellent transport accessibility: tram station Invalidovna and metro station Invalidovna (line B) are within walking distance from the residential complex. Available now. Price: 18.000 CZK + 2.000 utilities + electricity It is also possible to rent a parking place for 2000 CZK Viewings are also possible on weekends For more information about this property or to arrange the viewings, please contact us or fill in the form below, we will be glad to help you! Are you tired of looking for a suitable apartment? We will create a personal selection for you. Work with us will also give you an access to the apartments before they are placed on the Internet portals. Leave the request below, and our manager will select suitable apartment offers & photos, based on your criteria. «Home Real Estate» has more than 650 satisfied clients since 2014