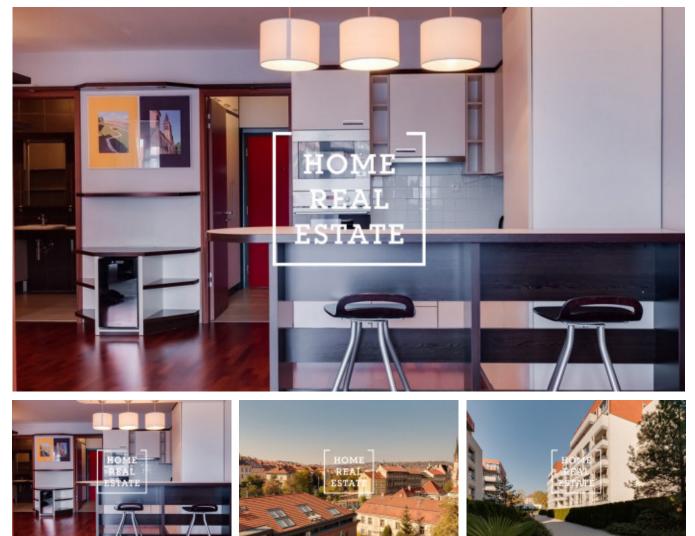

## Rent flat 2+kk, 86 m2 - Ke Karlovu, Praha 2

Home Real Estate exclusively offers for rent a luxury 2 + kk (86 m2) with a balcony with a beautiful view on Vysehrad, in a very popular part of Prague 2 - New Town. Fully furnished stylish apartment is located on the 5th floor of a new building developed by an attractive project. The apartment is furnished with modern, custom-made furniture, a comfortable sofa and armchairs create cozy atmospere. The living room is optically divided into separate zones: dining room, kitchenette and living area. Direct access to the balcony with picteresque views on Vysehrad is another great advantage of this apartment. There is a personal wine storage for wine lovers. The kitchen zone is separated from the living room by a bar with LED lighting and includes modern and guality appliances (electric oven, microwave, hob with hood, fridge and dishwasher). The cozy bedroom is furnished with a guality wooden bed with comfortable anatomic mattresses, practical night tables and blackout curtains. The bathroom with shower, sink and waching machine with dryer is connected with WC. There are high quality floors with pleasant floor heating in the whole apartment. Internet connection is available. There is an elevator in the building. Transport accessibility to the area is excellent - there is a tram stop within walking distance, Vyšehrad metro station (line C) is within a 15-minute walk. Prague 2 is known for its highly developed infrastructure full of shops restaurants, cafes, post office, sports hall, plenty of greenery, pleasant space for relaxation and active rest. Basically, you will find everything you need for life and relaxation within the walking distance. Total price: 44 700 CZK for rent + 1 800 CZK for utilities Available now! To get more information about this property or to arrange a viewing, please contact us or fill in the form below, we will be glad to help you!