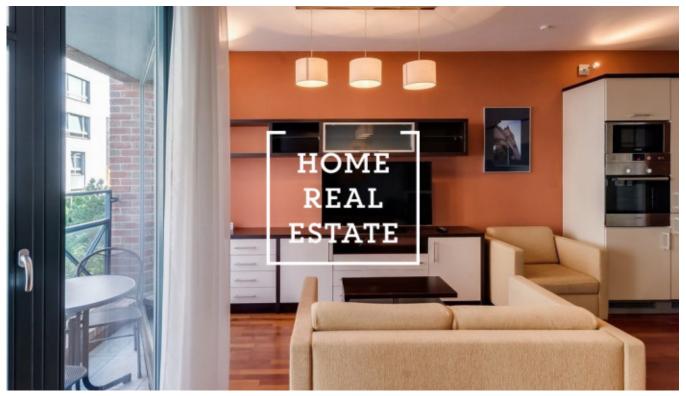

## Rent flat 1+kk, 35 m2 - Ke Karlovu, Praha 2

Home Real Estate exclusively offers to rent a luxury 1 + kk (35 m2) with a balcony with a beautiful view on Vysehrad, in a very popular part of Prague 2 - New Town. Fully furnished stylish apartment is located on the 3th floor of a new building developed by an attractive project. The apartment is furnished with modern, custom-made furniture, comfortable sofa and armchairs create cozy atmosphere. The living room is optically divided into separate zones: a dining room, open kitchen and living area. Direct access to the balcony with picteresque views on Vysehrad is another great advantage of this apartment. There is a personal wine storage for wine lovers. The kitchen unit is separated from the living zone with a bar table with LED lighting and includes modern and quality appliances (electric oven, microwave oven, hob with hood, ridge and a dishwasher). Cozy bedroom is furnished with a quality wooden bed with comfortable anatomic mattresses, practical night tables and blackout curtains. The bathroom with shower, sink and waching machine with dryer is connected with WC. There are high quality floors with pleasant floor heating in the whole apartment. Internet connection is available. There is an elevator in the building. Transport accessibility to the area is excellent - there is a tram stop within walking distance, Vyšehrad metro station (line C) is within a 15-minute walk. Prague 2 is known for its highly developed infrastructure full of shops restaurants, cafes, post office, sports hall, plenty of greenery, pleasant space for relaxation and active rest. Basically, you will find everything you need for life and relaxation within the walking distance. Total price: 23 200 CZK for rent + 1 800 CZK for utilities To get more information about this property or to arrange a viewing, please contact us or fill in the form below, we will be glad to help you!