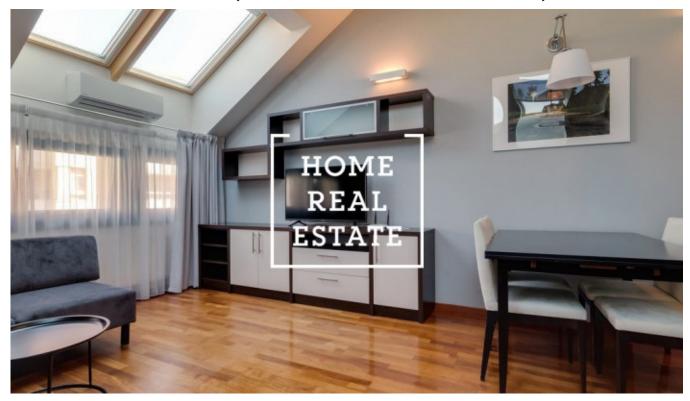

## Rent flat 3+kk, 56 m2 - Ke Karlovu, Praha 2

The company "Home Real Estate" exclusively offers for rent a luxury apartment 3+ kk of size 56 m2, in a popular locality, Prague 2 - New Town. Fully furnished stylish apartment is located on the 3 th floor of a new building of an attractive project. The apartment is furnished with modern, custom-made furniture, a comfortable sofa and armchairs. The living room is visually divided into different zones: dining room, kitchen and a living area. For wine lovers there is a personal wine storage. The kitchen is separated from the living room by a bar with LED lighting. There is an electric oven, microwave, hob with cooker hood, fridge and dishwasher. The cozy bedroom is furnished with a quality wooden bed with comfortable anatomic mattresses. Bathroom with shower, sink and toilet. There is also a washing machine with dryer. Everywhere there are high quality floors with pleasant floor heating. Internet connection is available, the house is equipped with an elevator. Excellent transport accessibility - tram stops within walking distance, "Vyšehrad" metro station within a 15-minute walk. All civic amenities in the area are commonplace - banks, post office, shops, restaurants, polyclinics, supermarkets, kindergartens, schools, gymnasium and pleasant space for relaxation and active rest. Total price: 42.000 CZK + 1 800 CZK utilities For more information about this property or to arrange the viewings, please contact us or fill in the form below, we will be glad to help you!