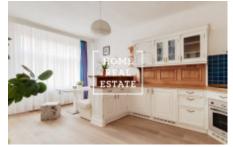

## Rent flat 3+1, 120 m2 - Vinohradská, Praha 2

The company "Home Real Estate" offers to rent 3 + 1, which is located in the popular location of Prague 2 - Vinohrady. Stylish and partly furnished apartment is located on the 5th floor of the building after reconstruction. The interior of the apartment consists of a large corridor, fully furnished and separated kitchen: ceramic hob, oven, refrigerator, dishwasher, also in the room is a dining place for several persons, two separated rooms, large living room, bathroom with tub, sink and shower, toilet. The house is equipped with an elevator. The apartment is located in the historical center of Prague 2. You can find excellent civic amenities nearby. There is a rich selection of fine restaurants and cafes, shops. Excellent transport accessibility: "Vinohradská tržnice" tram stop is right in front of the building, metro stations "Muzeum" and "Namesti Miru" within walking distance (about 7 min). Available now. The apartment is suitable for long-term and short-term accommodation for tourists. Total price: 29 000 CZK + 5 000 CZK utilities. For more information about this property or to arrange the viewings, please contact us or fill in the form below, we will be glad to help you! Are you tired of looking for a suitable apartment? We will create a personal selection for you. Work with us will also give you an access to the apartments before they are placed on the Internet portals. Leave the request below, and our manager will select suitable apartment offers & photos, based on your criteria. «Home Real Estate» is more than 650 satisfied clients since 2014