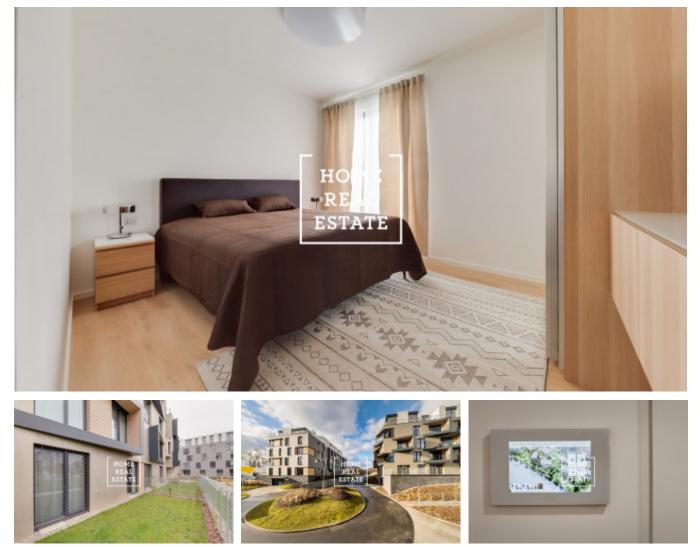

Rent flat 3+kk, 85 m2 - Menclova, Praha 8

"Home Real Estate" offers to rent an apartment 3+kk, 138 m2, which is located in the residential project "DOCK" in the popular location of Prague 8 - Liben. New and fully furnished apartment is located in the 1st floor of the new building. The layout of the apartment includes a living room with fully furnished kitchen (with ceramic hob, built-in oven, fridge, extractor hood, dishwasher, kettle and microwave) and dining place, in the relaxing zone is located sofa, TV and table. Further in the apartment there are two separate rooms with beds, wardrobes, LCD TV and also excellent french windows. Bathroom is fitted by bath and a shower, a sink, washmashie and a toilet bowl in the separate room. Everywhere is also installed a quality flooring - parquet and tiles. Garage and storage room included in the rental price Available now Viewings are also possible on weekends Price: 39.000,- for rent + 8.000,- utilities For more information about this property or to arrange the viewings, please contact us or fill in the form below, we will be glad to help you! Are you tired of looking for a suitable apartment? We will create a personal selection for you. Work with us will also give you an access to the apartments before they are placed on the Internet portals. Leave the request below, and our manager will select suitable apartment offers & photos, based on your criteria. «Home Real Estate» is more than 650 satisfied clients since 2014