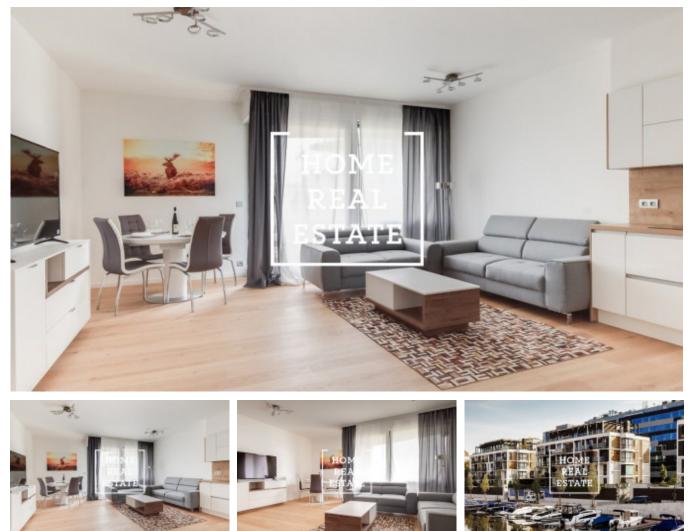

Rent flat 3+kk, 85 m2 - Menclova, Praha 8

"Home Real Estate" offers to rent an apartment 3+kk, 85.2 m2, which is located in the residential project "DOCK" in the popular location of Prague 8 - Liben. New and fully furnished apartment is located in the 3rd floor of the new building. The layout of the apartment includes a living room with fully furnished kitchen (with ceramic hob, built-in oven, fridge, extractor hood, dishwasher, kettle and microwave) and dining place, in the relaxing zone is located sofa, TV and table. Further in the apartment there are two separate rooms with beds, wardrobes, LCD TV and also excellent french windows. Bathroom is fitted by bath and a shower, a sink, washmashine and a toilet bowl in the separate room. Everywhere is also installed a quality flooring - parquet and tiles. Garage and storage room included in the rental price Available now Viewings are also possible on weekends Price: 40.000,- kc for rent + 5.500,- kc utilities For more information about this property or to arrange the viewings, please contact us or fill in the form below, we will be glad to help you! Are you tired of looking for a suitable apartment? We will create a personal selection for you. Work with us will also give you an access to the apartments before they are placed on the Internet portals. Leave the request below, and our manager will select suitable apartment offers & photos, based on your criteria. «Home Real Estate» is more than 650 satisfied clients since 2014