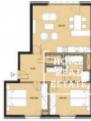

## Sale flat 3+kk, 868 m2 - Menclova, Praha 8

This is a breathtaking and unique suite in a luxurious development project called the Dock Residence. It's an 85.2 sqm 3-bedroom apartment with a 7.7 sqm balcony overlooking a fully equipped marina where you need anchor and a 12-meter boat and have access to all standard services such as cleaning, fueling, electricity, etc.

The apartment has a living room (32 sqm), 2 bedrooms (15.1sqm and 15.2 sqm), bathroom with toilet (6.6 sqm) and a separate toilet (1.7 sqm).

There is a 24-hour reception desk, plenty of underground parking spaces, a bicycle and car wash, and wifi throughout the entire harbor.