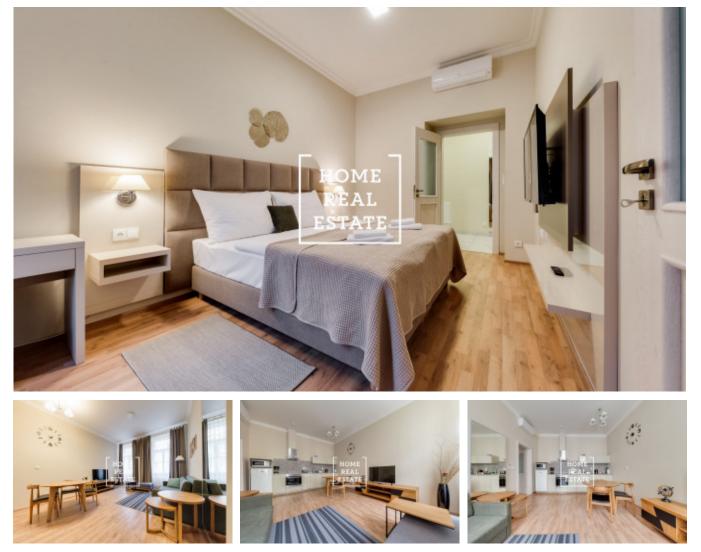

Rent flat 2+kk, 61 m2 - Kamenická, Praha 7

«Home Real Estate» exclusively offers for rent a luxury flat 2+ kk 61 m2 in a popular locality in Prague 7 - Holešovice. Completely furnished apartment is located in 3. above-ground floor of the building after reconstruction. The center of the living room is a sunny room with a kitchenette, a dining area, a sofa bed and a TV. The kitchen is equipped with a kitchen unit with the necessary electrical appliances (fridge, stove, oven, dishwasher). The private part of the apartment consists of separate bedroom with double bed, TV and dressing room. Separate bathroom with shower, bath ,wash basin and washing machine. Everywhere there are high quality wooden floors and tiles. Air conditioning throughout the apartment. Excellent transport accessibility - tram stops are within walking distance, metro "Hradčanska" (A) and Vltavska are a few meters from the house. Wenceslas Square is only 4 minutes by tram or 2 minutes by underground. All civic amenities in the area are commonplace - banks, post office, shops, restaurants, polyclinic, supermarket "Billa", kindergartens, schools, gymnasium, plenty of greenery, pleasant space for relaxation and active rest. Within walking distance are "Letna Park" and Stromovka, and the city center can be reached by tram (only 6 minutes) or metro (2 minutes). Here is an excellent accessibility and a lot of spaces for active lifestyle and nice walks along the Vltava River. Total price: 23 000 CZK +4 000 CZK including TV and Internet For more information about this property or to arrange the viewings, please contact us or fill in the form below, we will be glad to help you!