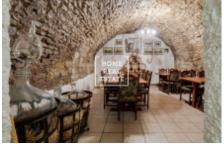

## Rent commercial restaurant, 120 m2 -Mostecká, Praha 1

"Home Real Estate" offers for rent a restaurant (120 sqm), located in a popular touristic area of Prague 1 - Lesser Town. We have a wide portfolio of off-market commercial property offers. For more offers of restaurants, cafes and hotels for rent and sale visit our website horeca.cz. The fully furnished space is situated in the basement of a historical building with a separate entrance from the street. The restaurant is located in a really busy touristic street right near the entry to the famous Charles Bridge. The space is approved as a restaurant and has a fully equipped kitchen. The capacity of the restaurant is 50 sitting places. The space includes a large cellar (30 sqm) The restaurant underwent a partial reconstruction 3 years ago. Rent: 80.000 CZK + 5.000 CZK for utilities No compensation fee The contract is signed for 10 years period The owner prefers tenants with experience in business. In case of serious interest, please send a presentation or description of your concept to my email address. To get more information about the property or to arrange a viewing, contact our agent or fill out the form below. We have a wide portfolio of off-market commercial property offers. For more offers of restaurants, cafes and hotels for rent and sale visit our website horeca.cz.