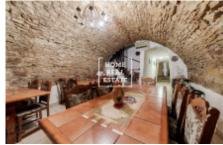

## Rent commercial restaurant, 120 m2 -Mostecká, Praha 1

"Home Real Estate" offers for rent a restaurant (120 sqm), located in a popular touristic area of Prague 1 - Lesser Town. We have a wide portfolio of off-market commercial property offers. For more offers of restaurants, cafes and hotels for rent and sale visit our website horeca.cz. The fully furnished space is situated in the basement of a historical building with a separate entrance from the street. The restaurant is located in a really busy touristic street right near the entry to the famous Charles Bridge. The space is approved as a restaurant and has a fully equipped kitchen. The capacity of the restaurant is 50 sitting places. The space includes a large cellar (30 sqm) The restaurant underwent a partial reconstruction 3 years ago. Rent: 80.000 CZK + 5.000 CZK for utilities No compensation fee The contract is signed for 10 years period The owner prefers tenants with experience in business. In case of serious interest, please send a presentation or description of your concept to my email address. To get more information about the property or to arrange a viewing, contact our agent or fill out the form below. We have a wide portfolio of off-market commercial property offers. For more offers of restaurants, cafes and hotels for rent and sale visit our website horeca.cz.