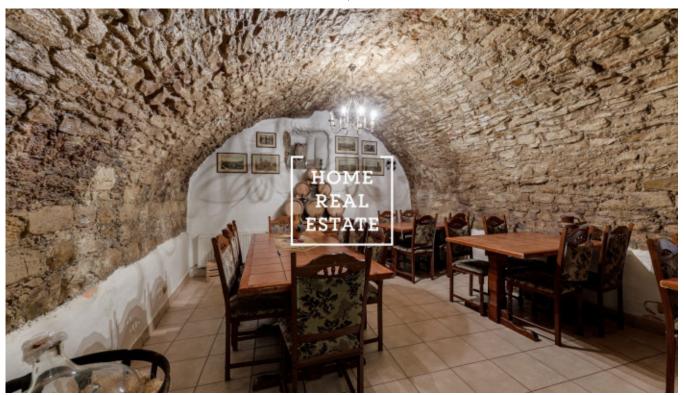

## Rent commercial restaurant, 120 m2 -Mostecká, Praha 1

"Home Real Estate" offers for rent a restaurant (120 sqm), located in a popular touristic area of Prague 1 - Lesser Town. We have a wide portfolio of off-market commercial property offers. For more offers of restaurants, cafes and hotels for rent and sale visit our website horeca.cz. The fully furnished space is situated in the basement of a historical building with a separate entrance from the street. The restaurant is located in a really busy touristic street right near the entry to the famous Charles Bridge. The space is approved as a restaurant and has a fully equipped kitchen. The capacity of the restaurant is 50 sitting places. The space includes a large cellar (30 sqm) The restaurant underwent a partial reconstruction 3 years ago. Rent: 80.000 CZK + 5.000 CZK for utilities No compensation fee The contract is signed for 10 years period The owner prefers tenants with experience in business. In case of serious interest, please send a presentation or description of your concept to my email address. To get more information about the property or to arrange a viewing, contact our agent or fill out the form below. We have a wide portfolio of off-market commercial property offers. For more offers of restaurants, cafes and hotels for rent and sale visit our website horeca.cz.