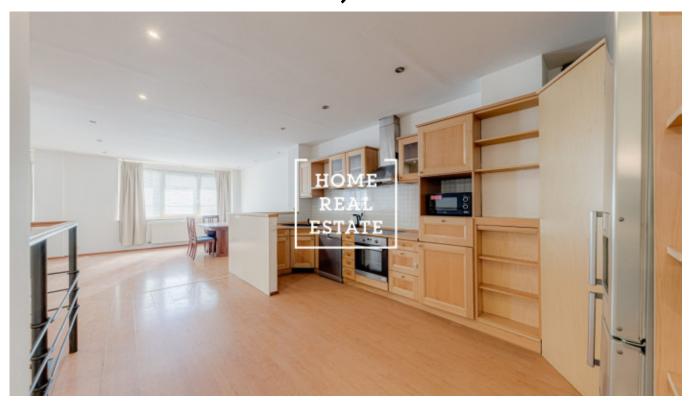

## Rent commercial accommodation, 170 m2 -Eliášova, Praha 6

«Home Real Estate» offers for rent a two-story 4-bedroom apartment (170 sgm) with terrace (20 sgm), situated in an attractive part of Prague 6 - Dejvice. Fully furnished apartment is located on the 1st floor of a six-story reconstructed brick house. The apartment layout includes a spacious living room with fully equipped kitchen (fridge, stove, oven, hood, dishwasher, microwave), 2 bedrooms (one with a small balcony), bathroom with shower and toilet, and a separate toilet. Stairs from the living room lead to the ground floor, which features 2 bedrooms (one of them with access to the terrace), dressing room with built-in wardrobes, utility room and second bathroom with large bathtub and toilet. The larger terrace is oriented to the guiet courtyard. The building has central gas heating. The apartment can be used as a representative office space. You will find excellent civic amenities of the central part of quiet and clean Dejvice district nearby: supermarkets Albert and Tesco, really rich selection of renowned Prague restaurants, cafes and wine bars, park Stromovka and Prague Castle within walking distance. Transport accessibility: the apartment is located in the immediate vicinity of Vítězné náměstí with a tram stop and Dejvická metro station, Hradčanská metro station is approximately the same distance away, the journey to the city center will not take more than 10 minutes. Free to move in Total price: 48.000 CZK + 4.100 CZK for utilities + gas To get more information about this property or to arrange a viewing, please contact us or fill in the form below, we will be glad to help you!