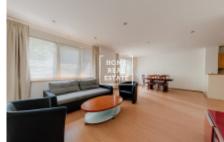

## Rent commercial accommodation, 170 m2 -Eliášova, Praha 6

«Home Real Estate» offers for rent a two-story 4-bedroom apartment (170 sgm) with terrace (20 sgm), situated in an attractive part of Prague 6 - Dejvice. Fully furnished apartment is located on the 1st floor of a six-story reconstructed brick house. The apartment layout includes a spacious living room with fully equipped kitchen (fridge, stove, oven, hood, dishwasher, microwave), 2 bedrooms (one with a small balcony), bathroom with shower and toilet, and a separate toilet. Stairs from the living room lead to the ground floor, which features 2 bedrooms (one of them with access to the terrace), dressing room with built-in wardrobes, utility room and second bathroom with large bathtub and toilet. The larger terrace is oriented to the guiet courtyard. The building has central gas heating. The apartment can be used as a representative office space. You will find excellent civic amenities of the central part of quiet and clean Dejvice district nearby: supermarkets Albert and Tesco, really rich selection of renowned Prague restaurants, cafes and wine bars, park Stromovka and Prague Castle within walking distance. Transport accessibility: the apartment is located in the immediate vicinity of Vítězné náměstí with a tram stop and Dejvická metro station, Hradčanská metro station is approximately the same distance away, the journey to the city center will not take more than 10 minutes. Free to move in Total price: 48.000 CZK + 4.100 CZK for utilities + gas To get more information about this property or to arrange a viewing, please contact us or fill in the form below, we will be glad to help you!