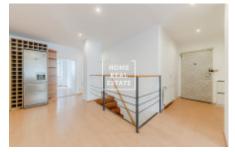

## Rent commercial accommodation, 170 m2 -Eliášova, Praha 6

«Home Real Estate» offers for rent a two-story 4-bedroom apartment (170 sgm) with terrace (20 sgm), situated in an attractive part of Prague 6 - Dejvice. Fully furnished apartment is located on the 1st floor of a six-story reconstructed brick house. The apartment layout includes a spacious living room with fully equipped kitchen (fridge, stove, oven, hood, dishwasher, microwave), 2 bedrooms (one with a small balcony), bathroom with shower and toilet, and a separate toilet. Stairs from the living room lead to the ground floor, which features 2 bedrooms (one of them with access to the terrace), dressing room with built-in wardrobes, utility room and second bathroom with large bathtub and toilet. The larger terrace is oriented to the guiet courtyard. The building has central gas heating. The apartment can be used as a representative office space. You will find excellent civic amenities of the central part of quiet and clean Dejvice district nearby: supermarkets Albert and Tesco, really rich selection of renowned Prague restaurants, cafes and wine bars, park Stromovka and Prague Castle within walking distance. Transport accessibility: the apartment is located in the immediate vicinity of Vítězné náměstí with a tram stop and Dejvická metro station, Hradčanská metro station is approximately the same distance away, the journey to the city center will not take more than 10 minutes. Free to move in Total price: 48.000 CZK + 4.100 CZK for utilities + gas To get more information about this property or to arrange a viewing, please contact us or fill in the form below, we will be glad to help you!