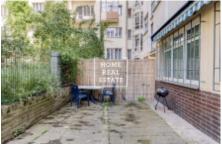

## Rent commercial accommodation, 170 m2 -Eliášova, Praha 6

«Home Real Estate» offers for rent a two-story 4-bedroom apartment (170 sgm) with terrace (20 sgm), situated in an attractive part of Prague 6 - Dejvice. Fully furnished apartment is located on the 1st floor of a six-story reconstructed brick house. The apartment layout includes a spacious living room with fully equipped kitchen (fridge, stove, oven, hood, dishwasher, microwave), 2 bedrooms (one with a small balcony), bathroom with shower and toilet, and a separate toilet. Stairs from the living room lead to the ground floor, which features 2 bedrooms (one of them with access to the terrace), dressing room with built-in wardrobes, utility room and second bathroom with large bathtub and toilet. The larger terrace is oriented to the guiet courtyard. The building has central gas heating. The apartment can be used as a representative office space. You will find excellent civic amenities of the central part of quiet and clean Dejvice district nearby: supermarkets Albert and Tesco, really rich selection of renowned Prague restaurants, cafes and wine bars, park Stromovka and Prague Castle within walking distance. Transport accessibility: the apartment is located in the immediate vicinity of Vítězné náměstí with a tram stop and Dejvická metro station, Hradčanská metro station is approximately the same distance away, the journey to the city center will not take more than 10 minutes. Free to move in Total price: 48.000 CZK + 4.100 CZK for utilities + gas To get more information about this property or to arrange a viewing, please contact us or fill in the form below, we will be glad to help you!