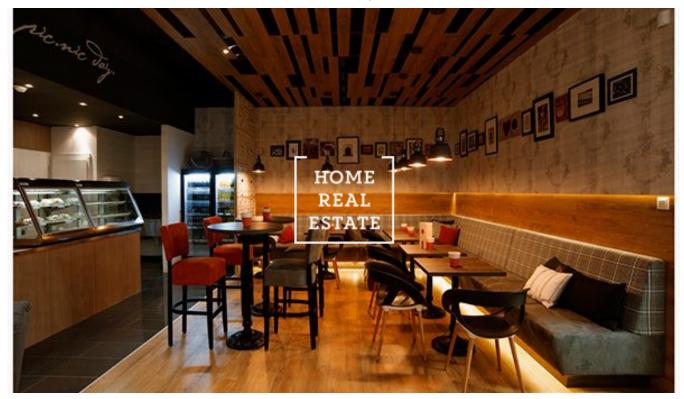

## Rent commercial restaurant, 120 m2 -Karmelitská, Praha 1

"Home Real Estate" offers to rent a restaurant with the full area of 120 sqm. situated in the heart of Prague 1 - Lesser Town. We have a wide range of off-market commercial real estate offers. To find more restaurants, cafés and hotels for rent and for sale, please visit our web horeca.cz The fully furnished is situated on the ground floor with a separate entrance from the street. The location is close to the tourist centre and is really busy and crowded. Features 50 sitting places + 45 sitting places in the summer terrace. Rent: 158.000 CZK including utilities Compensation fee is required In case of serious interest please send me an email with you concept presentation. To get more information about this property or to arrange a viewing, please contact me or fill in the form below. We have a wide range of off-market commercial real estate offers. To find more restaurants, cafés and hotels for rent and for sale, please visit our web horeca.cz