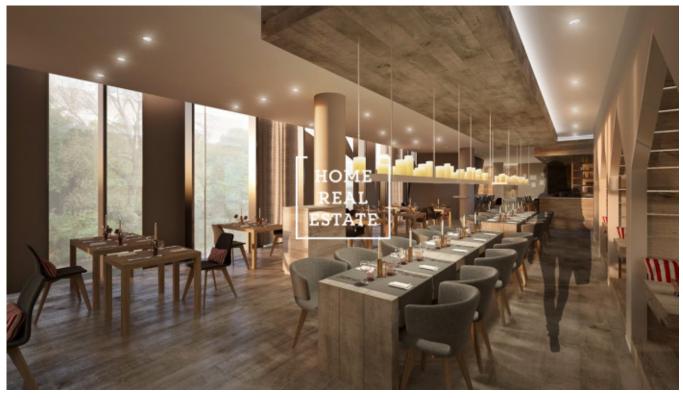

## Rent commercial restaurant, 200 m2 -Revoluční, Praha 1

"Home Real Estate" offers to rent a restaurant with the full area of 200 sqm. situated in the heart of Prague 1 - New Town. We have a wide range of off-market commercial real estate offers. To find more restaurants, cafés and hotels for rent and for sale, please visit our web horeca.cz The space is situated on the ground floor with a separate entrance from the street. The location is close to the tourist centre and is really busy and crowded. Rent: 435.600 CZK including VAT + utilities Compensation fee is required In case of serious interest please send me an email with you concept presentation. To get more information about this property or to arrange a viewing, please contact me or fill in the form below. We have a wide range of off-market commercial real estate offers. To find more restaurants, cafés and hotels for rent and for sale, please visit our web horeca.cz