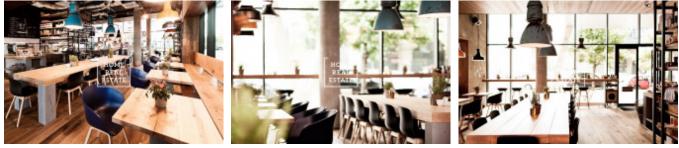

## Rent commercial restaurant, 200 m2 -Revoluční, Praha 1

"Home Real Estate" offers to rent a restaurant with the full area of 200 sqm. situated in the heart of Prague 1 - New Town. We have a wide range of off-market commercial real estate offers. To find more restaurants, cafés and hotels for rent and for sale, please visit our web horeca.cz The space is situated on the ground floor with a separate entrance from the street. The location is close to the tourist centre and is really busy and crowded. Rent: 435.600 CZK including VAT + utilities Compensation fee is required In case of serious interest please send me an email with you concept presentation. To get more information about this property or to arrange a viewing, please contact me or fill in the form below. We have a wide range of off-market commercial real estate offers. To find more restaurants, cafés and hotels for rent and for sale, please visit our web horeca.cz