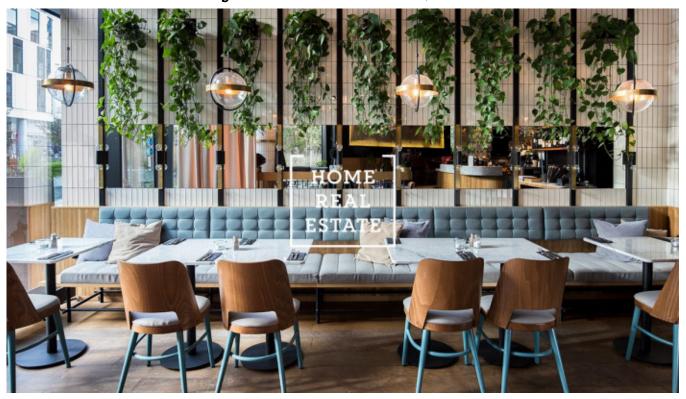

## Rent commercial restaurant, 230 m2 -Masarykovo nábřeží, Praha 1

"Home Real Estate" offers to rent a restaurant with the full area of 230 m2, situated in the heart of Prague 1 in the Old Town, at the Vltava embankment. We have a wide range of off-market commercial real estate offers. To find more restaurants, cafés and hotels for rent and for sale, please visit our web horeca.cz The restaurant is situated on the ground floor of the reconstructed historical building with a separate entry from the main street and large windows. The space was completely reconstructed, including the summer terrace. The restaurant capacity is 55 sitting places + 20 places in the summer terrace. The pictures are used for illustration purposes only. Rent price: 100 000 CZK + utilities A new lessee is required to pay a compensation fee in the amount of 3,6 millions CZK (considering big investments into reconstruction and the exceptionality of the location). The Leaser Contract period is signed for 7 years. In case of interest please send your concept presentation on my email (request without ready concept will not be accepted) To get more information about this property, please contact the broker or fill in the form below. We have a wide range of off-market commercial real estate offers. To find more restaurants, cafés and hotels for rent and for sale, please visit our web horeca.cz