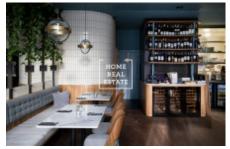

## Rent commercial restaurant, 230 m2 -Masarykovo nábřeží, Praha 1

"Home Real Estate" offers to rent a restaurant with the full area of 230 m2, situated in the heart of Prague 1 in the Old Town, at the Vltava embankment. We have a wide range of off-market commercial real estate offers. To find more restaurants, cafés and hotels for rent and for sale, please visit our web horeca.cz The restaurant is situated on the ground floor of the reconstructed historical building with a separate entry from the main street and large windows. The space was completely reconstructed, including the summer terrace. The restaurant capacity is 55 sitting places + 20 places in the summer terrace. The pictures are used for illustration purposes only. Rent price: 100 000 CZK + utilities A new lessee is required to pay a compensation fee in the amount of 3,6 millions CZK (considering big investments into reconstruction and the exceptionality of the location). The Leaser Contract period is signed for 7 years. In case of interest please send your concept presentation on my email (request without ready concept will not be accepted) To get more information about this property, please contact the broker or fill in the form below. We have a wide range of off-market commercial real estate offers. To find more restaurants, cafés and hotels for rent and for sale, please visit our web horeca.cz