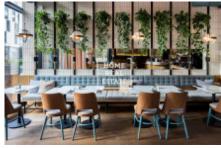

## Rent commercial restaurant, 230 m2 -Masarykovo nábřeží, Praha 1

"Home Real Estate" offers to rent a restaurant with the full area of 230 m2, situated in the heart of Prague 1 in the Old Town, at the Vltava embankment. We have a wide range of off-market commercial real estate offers. To find more restaurants, cafés and hotels for rent and for sale, please visit our web horeca.cz The restaurant is situated on the ground floor of the reconstructed historical building with a separate entry from the main street and large windows. The space was completely reconstructed, including the summer terrace. The restaurant capacity is 55 sitting places + 20 places in the summer terrace. The pictures are used for illustration purposes only. Rent price: 100 000 CZK + utilities A new lessee is required to pay a compensation fee in the amount of 3,6 millions CZK (considering big investments into reconstruction and the exceptionality of the location). The Leaser Contract period is signed for 7 years. In case of interest please send your concept presentation on my email (request without ready concept will not be accepted) To get more information about this property, please contact the broker or fill in the form below. We have a wide range of off-market commercial real estate offers. To find more restaurants, cafés and hotels for rent and for sale, please visit our web horeca.cz