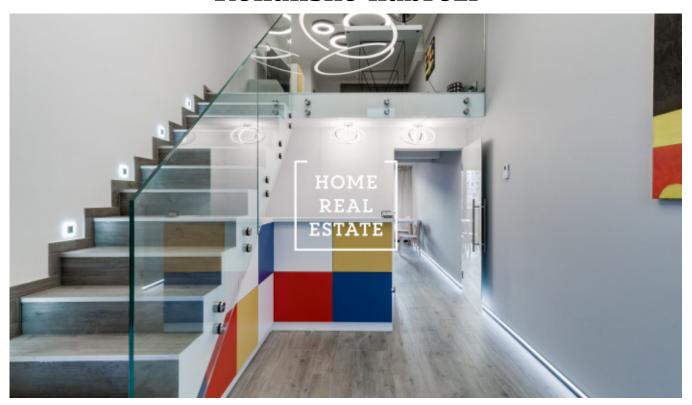

## Rent commercial restaurant, 66 m2 -Rohanské nábřeží

«Home Real Estate» offers to rent a representative commercial space with the full area of 66 m2, located in a very frequented part of Prague 8 - Karlin. The space is situated on the ground floor of a new building with entrance from the main street, large glass show window and two floors. It is perfect for a coffee shop (without kitchen). Stylishly furnished two-storey space includes entrance hall with reception and kitchen on the first floor and another room on the second floor. Kitchen is equipped with kitchen unit with coffee-machine and kettle, dinner table and chairs. Kitchen has access to utility room with washing machine. There is also a toilet with two cabins. The room on the second floor features couch, TV with TV-table, cupboard and two tables. The entire space is designed in a unified style including decorative accessories (paintings, mirrors, stylish lamps) which altogether create a stylish, modern place. Technical and interior equipment provides everything necessary to start running your business after only minor changes. Another undoubted advantage of the space is its location. Rohanské nábřeží Street is the heart of actively developing business part of Prague 8. Big concentration of international companies offices and new residential complexes will provide stable customer base for your business. Price: 36.500 CZK + 3.500 for utilities To get more information about this property or to arrange a viewing, please contact us or fill in the form below, we will be glad to help you!