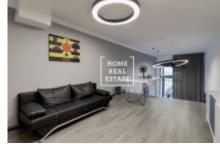

## Rent commercial restaurant, 66 m2 -Rohanské nábřeží

«Home Real Estate» offers to rent a representative commercial space with the full area of 66 m2, located in a very frequented part of Prague 8 - Karlin. The space is situated on the ground floor of a new building with entrance from the main street, large glass show window and two floors. It is perfect for a coffee shop (without kitchen). Stylishly furnished two-storey space includes entrance hall with reception and kitchen on the first floor and another room on the second floor. Kitchen is equipped with kitchen unit with coffee-machine and kettle, dinner table and chairs. Kitchen has access to utility room with washing machine. There is also a toilet with two cabins. The room on the second floor features couch, TV with TV-table, cupboard and two tables. The entire space is designed in a unified style including decorative accessories (paintings, mirrors, stylish lamps) which altogether create a stylish, modern place. Technical and interior equipment provides everything necessary to start running your business after only minor changes. Another undoubted advantage of the space is its location. Rohanské nábřeží Street is the heart of actively developing business part of Prague 8. Big concentration of international companies offices and new residential complexes will provide stable customer base for your business. Price: 36.500 CZK + 3.500 for utilities To get more information about this property or to arrange a viewing, please contact us or fill in the form below, we will be glad to help you!