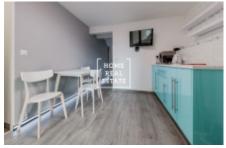

## Rent commercial restaurant, 66 m2 -Rohanské nábřeží

«Home Real Estate» offers to rent a representative commercial space with the full area of 66 m2, located in a very frequented part of Prague 8 - Karlin. The space is situated on the ground floor of a new building with entrance from the main street, large glass show window and two floors. It is perfect for a coffee shop (without kitchen). Stylishly furnished two-storey space includes entrance hall with reception and kitchen on the first floor and another room on the second floor. Kitchen is equipped with kitchen unit with coffee-machine and kettle, dinner table and chairs. Kitchen has access to utility room with washing machine. There is also a toilet with two cabins. The room on the second floor features couch, TV with TV-table, cupboard and two tables. The entire space is designed in a unified style including decorative accessories (paintings, mirrors, stylish lamps) which altogether create a stylish, modern place. Technical and interior equipment provides everything necessary to start running your business after only minor changes. Another undoubted advantage of the space is its location. Rohanské nábřeží Street is the heart of actively developing business part of Prague 8. Big concentration of international companies offices and new residential complexes will provide stable customer base for your business. Price: 36.500 CZK + 3.500 for utilities To get more information about this property or to arrange a viewing, please contact us or fill in the form below, we will be glad to help you!