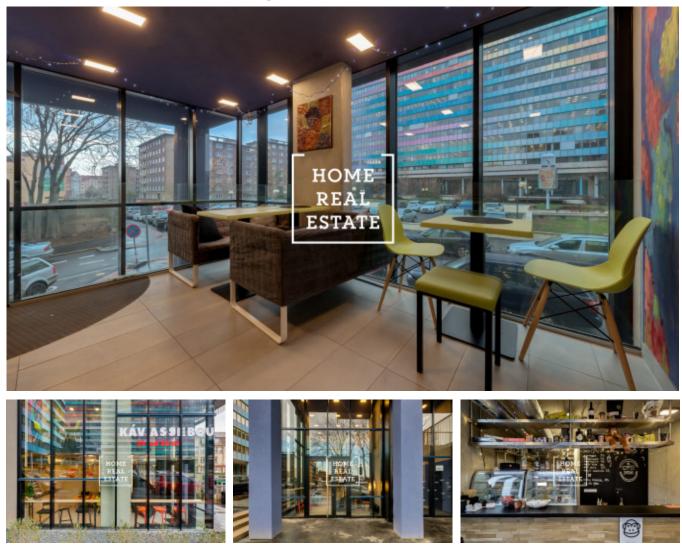

## Rent commercial restaurant, 80 m2 -Altajská, Praha 10

The "Home Real Estate" company offers to rent a design café of 80 m<sup>2</sup> in a lucrative location of Prague 10 - Vršovice, with a high frequency of potential customers. The café has a very convenient location. It is located in a large residence with 210 luxury luxury apartments and is surrounded by other apartment buildings. The café is fully equipped with quality design furniture and is equipped with professional electronic appliances. The monthly rent is 35 000 CZK + utilities The owner does not request a compensation fee Available immediately.