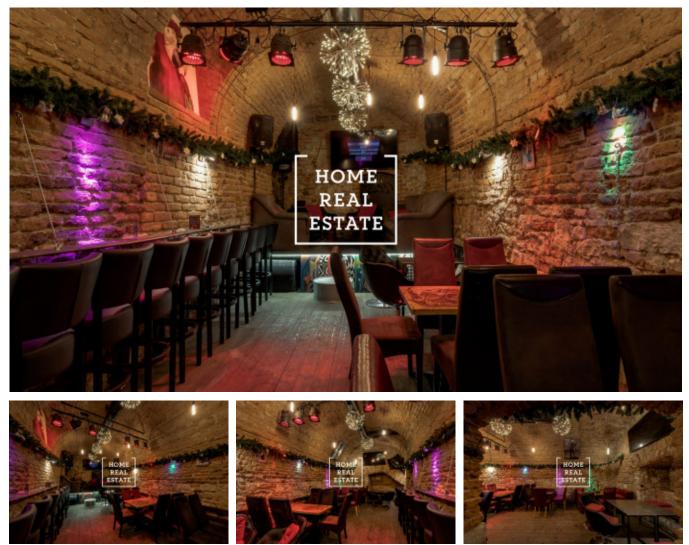

## Rent commercial restaurant, 120 m2 -Anenská, Praha 1

The company "Home Real Estate" offers to rent a bar about 120 m2, which is located in a very busy street on the Prague 1 - Old Town, very close to Charles Bridge. Located on the ground floor of the historical house after reconstruction, have a separate handy from the main street. Available immediately. Price:  $67\ 000$ Czk + utilities.