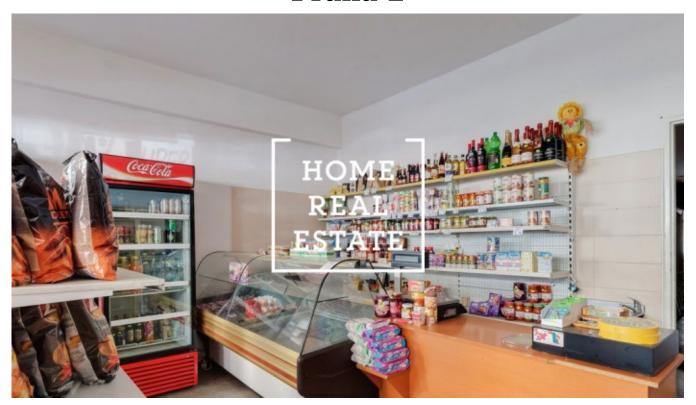

## Rent commercial other, 47 m2 - Jičínská, Praha 2

Home Real Estate offers for rent a commercial space of 47~m2. Excellent transport accessibility: within walking distance, metro and tram Flora. Nearby all amenities: shops, restaurants, hotels, banks, post office, schools. Very popular and well known locality. Now the space is used as a grocery store and 47m2 delicatessen, entrance from the street, shop window, alarm, security blinds, complete equipment of the shop including cash desk. Total price: 27~000~CZK + 3~000~CZK utilities