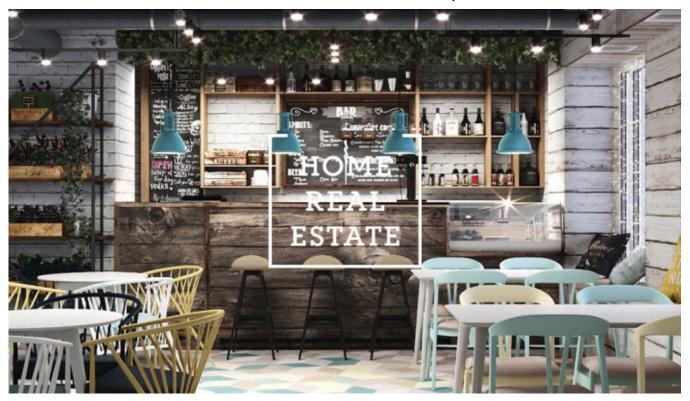

## Rent commercial other, 200 m2

"Home Real Estate" offers to rent a beautiful and fully equipped restaurant of 200 m2, located in a very busy location of Prague 1 – Staré Město.

The restaurant is located on the ground floor of the building after renovation and has a direct entrance from the main street. There is a restaurant with a capacity of 90 seats, kitchen, kitchen facilities, warehouse, beverage store, office, cloakroom, toilets.

Excellent transport accessibility: Metro and bus or tram stops are just a few meters from the restaurant.

Monthly rent is  $77\,000\,\text{CZK}$  + utilities. The owner requires a severance allowance of  $7\,500\,000\,\text{CZK}$  for the equipment and the reconstruction.