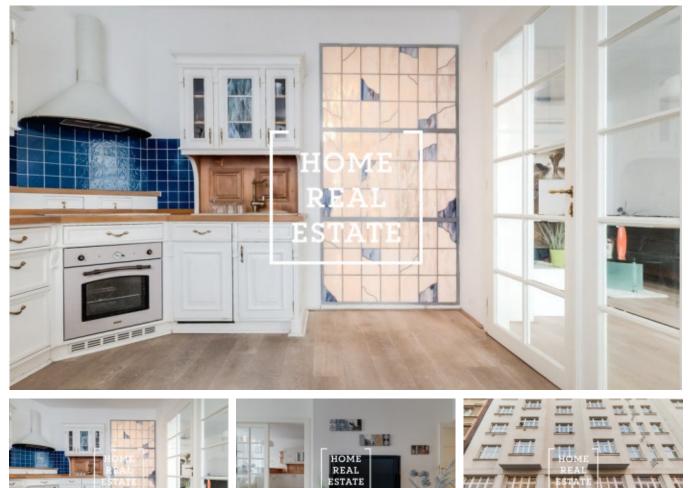

## Rent commercial other, 120 m2 -Vinohradská, Praha 2

The company "Home Real Estate" offers to rent 3 + 1, which is located in the popular location of Prague 2 – Vinohrady.

Stylish and partly furnished apartment is located on the 5th floor of the building after reconstruction. The interior of the apartment consists of a large corridor, fully furnished and separated kitchen: ceramic hob, oven, refrigerator, dishwasher, also in the room is a dining place for several persons, two separated rooms, large living room, bathroom with tub, sink and shower, toilet.

The house is equipped with an elevator.

The apartment is located in the historical center of Prague 2.

You can find excellent civic amenities nearby. There is a rich selection of fine restaurants and cafes, shops.