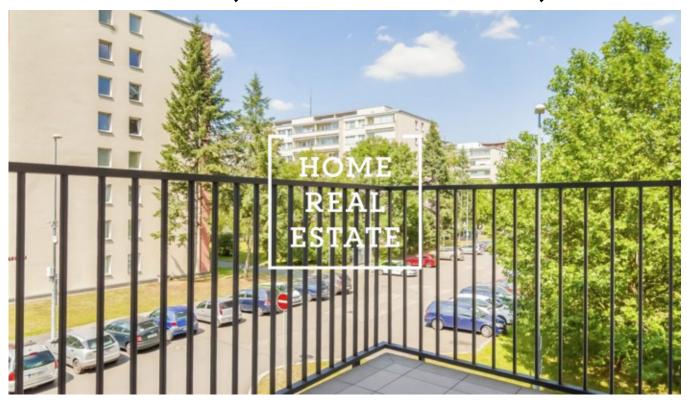

## Rent flat 2+kk, 45 m2 - U Sluncové, Praha 8

"Home Real Estate" exclusively offers apartment to rent 2+kk 45 m2 + balcony, located in the residence Invalidovna in a quiet location of Prague 8 - Invalidovna. Total price: 22.000 Czk for 1 person, 23.000 Czk for 2 persons (including charges and internet). For more information and viewings contact the broker or fill out the form below.

| ID            | <u>34281</u>                               | Offer     | Rental         |
|---------------|--------------------------------------------|-----------|----------------|
| Group         | 2+kk                                       | Furnished | Furnished      |
| Location      | U Sluncové, Praha 8-<br>Invalidovna, Česko | Ownership | Personal       |
| Usable area   | $45 \text{ m}^2$                           | Parking   | Yes            |
| City          | <u>Prague</u>                              | District  | <u>Praha 8</u> |
| City district | <u>Karlín</u>                              | Status    | Realized       |
|               |                                            |           |                |