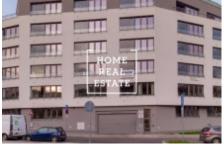

## Rent flat 2+kk, 52 m2 - Vrchlického

A new, energy efficient, 55.5 sqm (2+kk) apartment in the Vrchlickeho residence. The Vrchlickeho residence is a new, energy efficient building from autumn of 2016. The building has entrances from Vrchlickeho street and Hlavackovy street. The suite is on the 4th floor and features a 3.12 sqm loggia with a view of the park and the neighbourhood.

The relatively small flat is organized in such a way that each person can have their own designated space when need be.

The Vrchlickeho residence is situated on the border of the Smichov and Kosire districts, which are filled with urban parks and greenery. Klamovka gardens is literally a few steps away from the building, and Petrin park and Husovy Sady are also nearby.