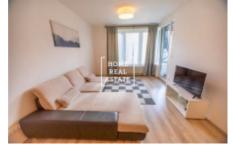

The apartment is covered in floating laminate flooring with baseboards, large tiles, a fire door, and French windows with painted exterior. The main living area is connected to the kitchen, and down the corridor is the bathroom with toilet, and a bedroom.