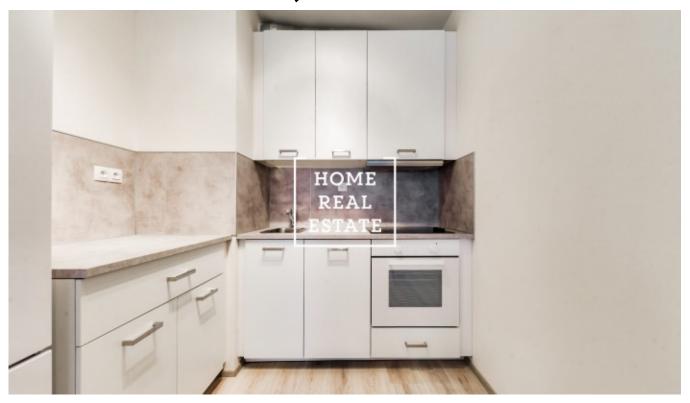

The apartment is covered in floating laminate flooring with baseboards, large tiles, a fire door, and French windows with painted exterior. The main living area is connected to the kitchen, and down the corridor is the bathroom with toilet, and a bedroom.