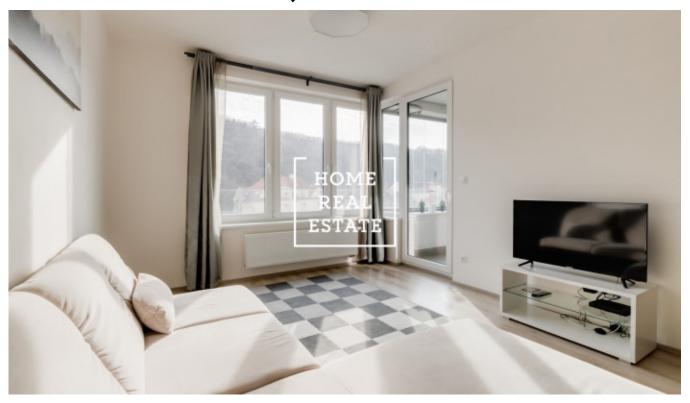

## Sale flat 2+kk, 52 m2 - Vrchlického

«Home Real Estate» offers to buy a 2+kk apartment with the full area of 52.45 m2, situated in the Residence Vrchlickeho.

This sunny, bright flat is situated on the 4th floor of a new building and includes a 3.12 sqm balcony with a view on the park and the whole neighbourhood. The flat layout includes main living area with kitchen unit and bedroom zone, entrance hall, bathroom with toilet and balcony. A relatively small flat is organised in a way that every family member can have their own space, and that make the flat really comfortable for living.

The apartment is equipped with floating floors and tiles, floating laminate floor with locking joints, finished with a perimeter rail, embossed large-format tiles, fire doors, French plastic windows with tinted exterior sides, radiators, consumption meters, etc.