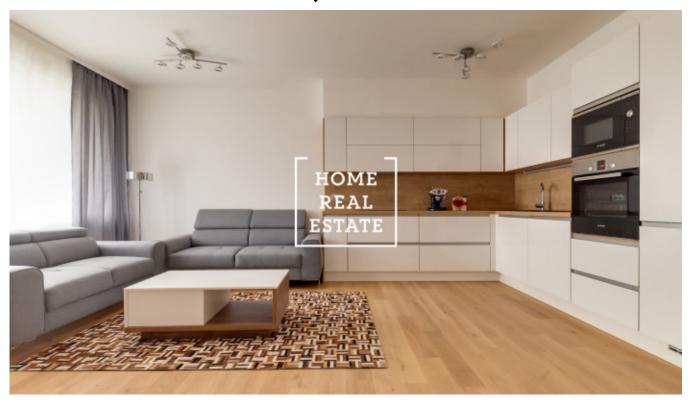

## Rent flat 3+kk, 85 m2 - Menclova

"Home Real Estate" offers to rent an apartment 3+kk, 138 m2, which is located in the residential project "DOCK" in the popular location of Prague 8 – Liben.

New and fully furnished apartment is located in the 1st floor of the new building. The layout of the apartment includes a living room with fully furnished kitchen (with ceramic hob, built-in oven, fridge, extractor hood, dishwasher, kettle and microwave) and dining place, in the relaxing zone is located sofa, TV and table. Further in the apartment there are two separate rooms with beds, wardrobes, LCD TV and also excellent french windows. Bathroom is fitted by bath and a shower, a sink, washmashie and a toilet bowl in the separate room. Everywhere is also installed a quality flooring – parquet and tiles.