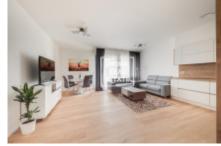

## Rent flat 3+kk, 85 m2 - Menclova

"Home Real Estate" offers to rent an apartment 3+kk, 138 m2, which is located in the residential project "DOCK" in the popular location of Prague 8 – Liben.

New and fully furnished apartment is located in the 1st floor of the new building. The layout of the apartment includes a living room with fully furnished kitchen (with ceramic hob, built-in oven, fridge, extractor hood, dishwasher, kettle and microwave) and dining place, in the relaxing zone is located sofa, TV and table. Further in the apartment there are two separate rooms with beds, wardrobes, LCD TV and also excellent french windows. Bathroom is fitted by bath and a shower, a sink, washmashie and a toilet bowl in the separate room. Everywhere is also installed a quality flooring – parquet and tiles.