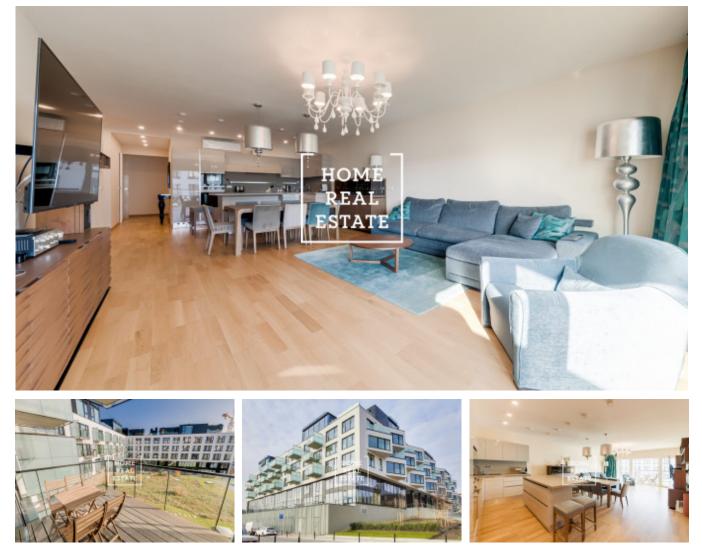

## Rent flat 4+kk, 144 m2 - Holečkova

The company «Home Real Estate» exclusively offers for rent a luxury flat 4 + kk of 144 m2, located in the design project Sacre Coeur in a quiet location Prague 5 - Smichov.

Completely furnished apartment is located on the 4th floor of a residential project. The center of the apartment consists of a large room with a kitchen and a dining table. The apartment includes 3 bedrooms with large cupboards and double beds. Bathroom with bath and toilet with sink. A technical room with a washing machine. The complex of the residence is based on comfort and safety, the premises are provided by the reception and the camera system.