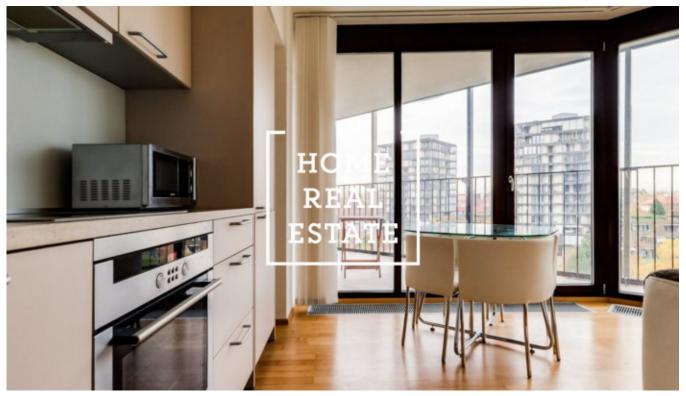

## Sale flat 2+kk, 87 m2 - Pitterova

An 87 sqm (2 + kk) townhouse with a terrace in the great neighborhood of Zizkov, Prague 3.

Completely furnished with stylish furniture, the suite is located on the ground floor of the newly-built Central Park Residence. The main living area is a sprawling 43.4 sqm living room connected to a modern kitchen, which is equipped with a glass ceramic stove, oven, fridge, garbator, microwave, and a small dining room. Inside the living room is a corner couch and a private entrance to the terrace only for other residences.