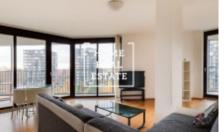

## Sale flat 2+kk, 87 m2 - Pitterova

An 87 sqm (2 + kk) townhouse with a terrace in the great neighborhood of Zizkov, Prague 3.

Completely furnished with stylish furniture, the suite is located on the ground floor of the newly-built Central Park Residence. The main living area is a sprawling 43.4 sqm living room connected to a modern kitchen, which is equipped with a glass ceramic stove, oven, fridge, garbator, microwave, and a small dining room. Inside the living room is a corner couch and a private entrance to the terrace only for other residences.