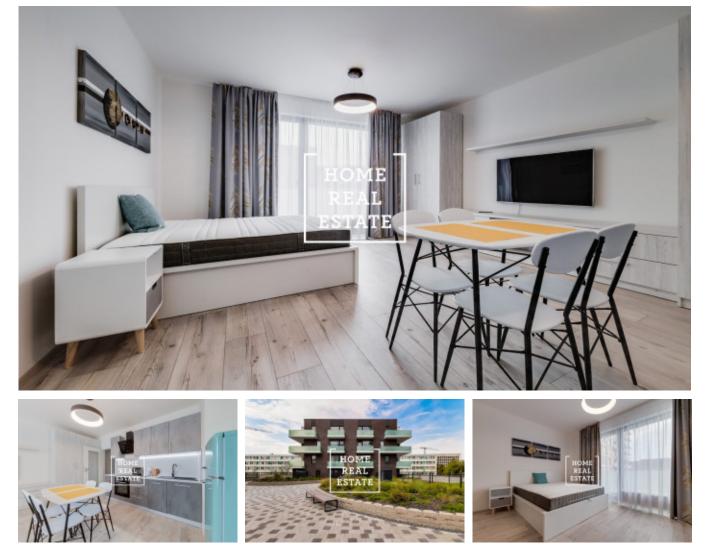

## Rent flat atypical, 35 m2 - Nekvasilova

«Home Real Estate» offers to rent a 1+kk flat with the full area of 35 m<sup>2</sup>, situated in a popular and actively developing location Prague 8 – Karlin.

Stylish, fully furnished apartment is situated on the 5th floor of new building. Sunny living room includes kitchen unit equipped with all necessary electronic devices and furniture (corner sofa, TV, TV table, dinner table and chairs). Bathroom is equipped with bath, sink, washing machine and toilet. Flat also includes balcony (4 m2).

There is elevator in the building.

The flat is located in a very frequented part of Prague. All public amenities are within walking distance. You will find a lot of restaurants, supermarkets and coffee shops around.