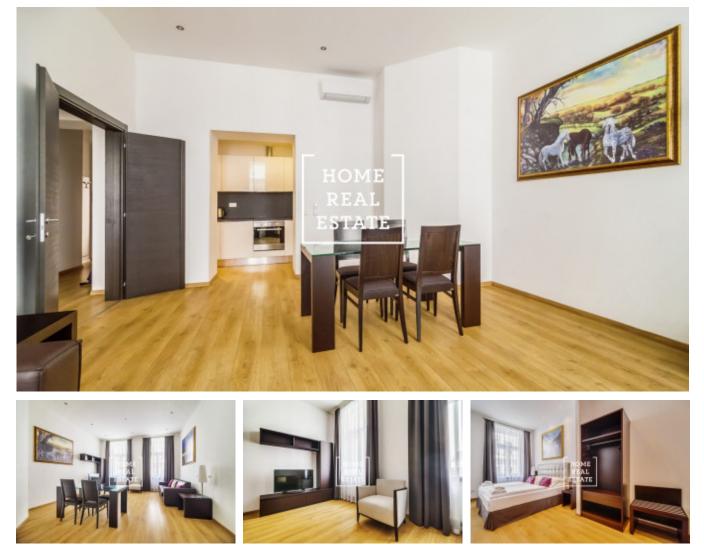

## Rent flat 3+kk, 75 m2 - Resslova

«Home Real Estate» exclusively offers to rent a 3+kk flat (75 m2), which is located in the popular part of Prague 2 – Nové Město.

This fully furnished apartment is located on the 5th floor of a reconstructed building just near the famous Dancing house. The apartment is full of light, very airy and spacious. The center of the flat is a sunny living room with open kitchen, dining table, studio couch and TV. The kitchen unit is fully equipped with all necessary electric appliances (fridge, stove, oven and extractor hood). The private part of the apartment includes 2 bedrooms with beds, wardrobes and writing table. The bathroom is equipped with shower, sink and toilet. Only high quality wooden floors and tiles are used all over the apartment. There is an air condition system installed in the flat.