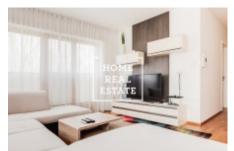

## Sale flat 3+1, 106 m2 - Za Karlínským přístavem

The company "Home Real estate" offers for sale a very bright and sunny apartment disposed as 4+kk with a usable area of 96.9 m2 and loggia 6.6 m2. Part of the sale is a garage with cellar on the ground floor of the house. The apartment consists of living room (24,5 m2), two bedrooms (11,7 m2 and 17,3 m2), corridors (3 m3), cloakrooms (5,2 m2), two bathrooms + 7 m2 and 6,3 m2), dining room + kk (19,4 m2), front (2,4 m2) and chamber (2,4 m2). The whole apartment is above standard – large-format tiles, door-frames and doors, wooden floors, front-wall blinds, many well-built built-in wardrobes throughout the apartment. As has been described above, the apartment has two bathrooms, which is clearly a plus for a large family – one has a spacious shower and toilet, the other is a bathtub, toilet and washing machine. The entrance hall has a dressing room.