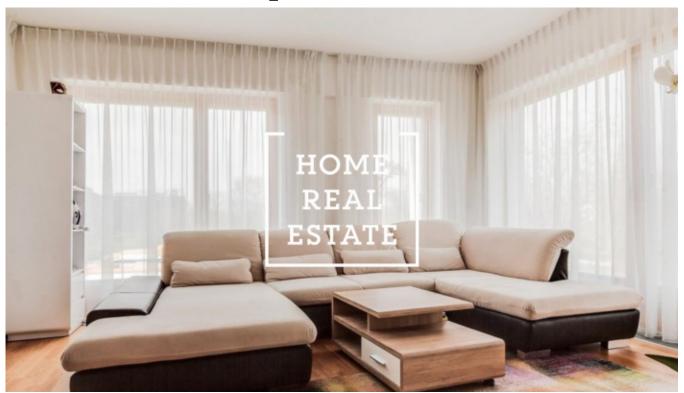

## Sale flat 3+1, 106 m2 - Za Karlínským přístavem

The company "Home Real estate" offers for sale a very bright and sunny apartment disposed as 4+kk with a usable area of 96.9 m2 and loggia 6.6 m2. Part of the sale is a garage with cellar on the ground floor of the house. The apartment consists of living room (24,5 m2), two bedrooms (11,7 m2 and 17,3 m2), corridors (3 m3), cloakrooms (5,2 m2), two bathrooms + 7 m2 and 6,3 m2), dining room + kk (19,4 m2), front (2,4 m2) and chamber (2,4 m2). The whole apartment is above standard – large-format tiles, door-frames and doors, wooden floors, front-wall blinds, many well-built built-in wardrobes throughout the apartment. As has been described above, the apartment has two bathrooms, which is clearly a plus for a large family – one has a spacious shower and toilet, the other is a bathtub, toilet and washing machine. The entrance hall has a dressing room.