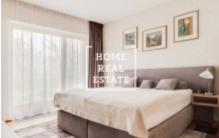

## Sale flat 3+1, 106 m2 - Za Karlínským přístavem

The company "Home Real estate" offers for sale a very bright and sunny apartment disposed as 4+kk with a usable area of 96.9 m2 and loggia 6.6 m2. Part of the sale is a garage with cellar on the ground floor of the house. The apartment consists of living room (24,5 m2), two bedrooms (11,7 m2 and 17,3 m2), corridors (3 m3), cloakrooms (5,2 m2), two bathrooms + 7 m2 and 6,3 m2), dining room + kk (19,4 m2), front (2,4 m2) and chamber (2,4 m2). The whole apartment is above standard – large-format tiles, door-frames and doors, wooden floors, front-wall blinds, many well-built built-in wardrobes throughout the apartment. As has been described above, the apartment has two bathrooms, which is clearly a plus for a large family – one has a spacious shower and toilet, the other is a bathtub, toilet and washing machine. The entrance hall has a dressing room.