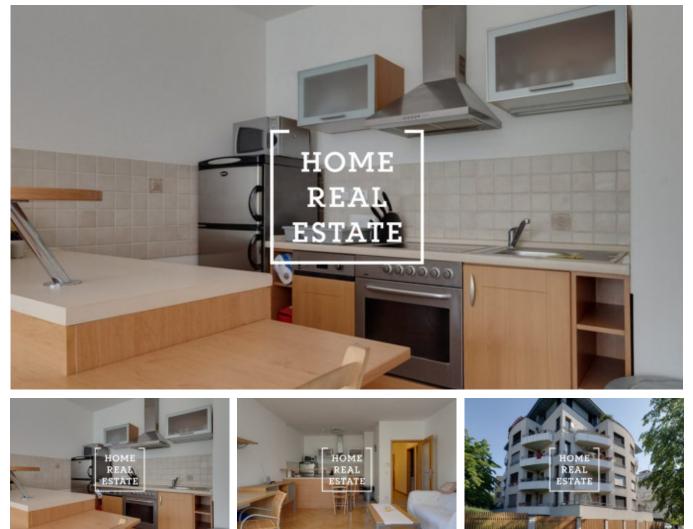

## Rent flat atypical, 70 m2 - Ruská

Available now!

For more information about this property or to arrange the viewings, please contact us or fill in the form below, we will be glad to help you!

Are you tired of looking for a suitable apartment?

| ID        | <u>34168</u>  | Offer         | Rental            |
|-----------|---------------|---------------|-------------------|
| Group     | Atypical      | Location      | Ruská Praha       |
| Ownership | Personal      | Usable area   | 70 m <sup>2</sup> |
| City      | <u>Prague</u> | City district | <u>Vinohrady</u>  |
| Status    | Realized      |               |                   |