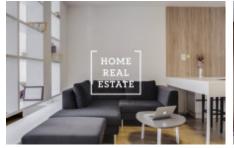

Fully furnished apartment is located on the 4th floor of a new building. The apartment is very sunny and roomy. The kitchen is equipped with all necessary electrical appliances (refrigerator, glass-ceramic hob, oven, microwave, extractor).

Everywhere there are quality floors – parquet and tiles. Connection to the Internet and television – is provided and included in the cost of a monthly payment. The apartment includes a parking space in the garage and a storage room. The apartment is air-conditioned, the windows are equipped with external blinds on the remote control.