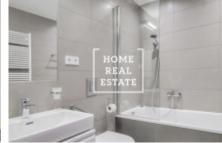

Fully furnished apartment is located on the 4th floor of a new building. The apartment is very sunny and roomy. The kitchen is equipped with all necessary electrical appliances (refrigerator, glass-ceramic hob, oven, microwave, extractor).