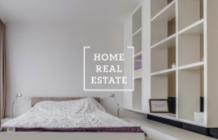

Fully furnished apartment is located on the 4th floor of a new building. The apartment is very sunny and roomy. The kitchen is equipped with all necessary electrical appliances (refrigerator, glass-ceramic hob, oven, microwave, extractor).