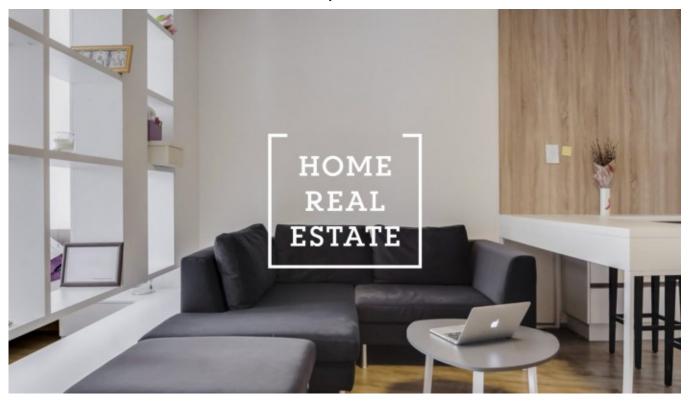

Fully furnished apartment is located on the 4th floor of a new building. The apartment is very sunny and roomy. The kitchen is equipped with all necessary electrical appliances (refrigerator, glass-ceramic hob, oven, microwave, extractor).

Everywhere there are quality floors – parquet and tiles. Connection to the Internet and television – is provided and included in the cost of a monthly payment. The apartment includes a parking space in the garage and a storage room. The apartment is air-conditioned, the windows are equipped with external blinds on the remote control.