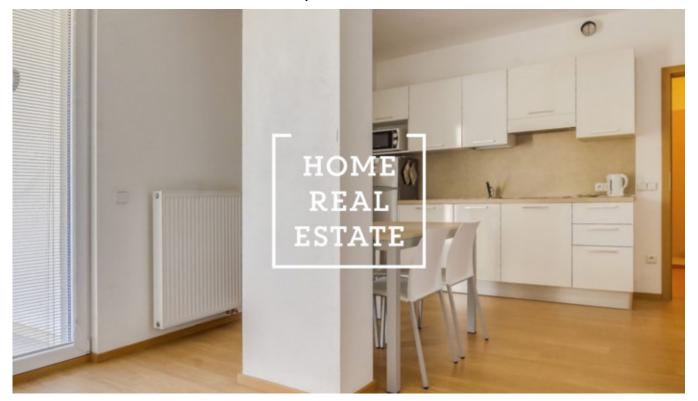

## Rent flat 2+kk, 45 m2 - U Sluncové

"Home Real Estate" exclusively offers apartment to rent  $2+kk\ 45\ m2+balcony$ , located in the residence Invalidovna in a quiet location of Prague 8 – Invalidovna.

The apartment is free from 1.11.2018.

Total price: 20.000 Czk for 1 person, 21.000 Czk for 2 persons (including charges and internet).

For more information and viewings contact the broker or fill out the form below.

| ID        | <u>34088</u>  | Offer         | Rental           |
|-----------|---------------|---------------|------------------|
| Group     | 2+kk          | Furnished     | Furnished        |
| Ownership | Personal      | Usable area   | $45 \text{ m}^2$ |
| City      | <u>Prague</u> | City district | <u>Karlín</u>    |
| Status    | Realized      |               |                  |