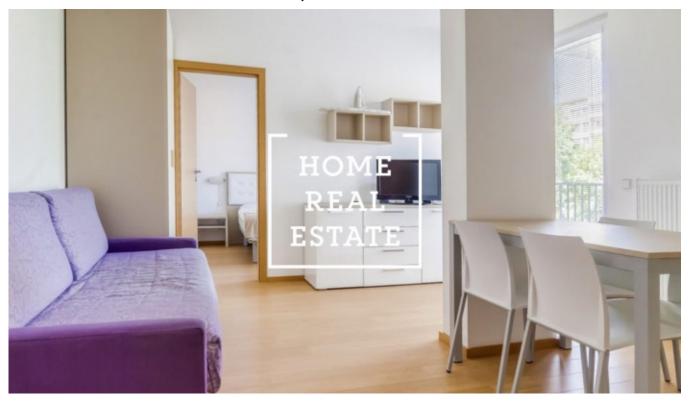

## Rent flat 2+kk, 50 m2 - U Sluncové

"Home Real Estate" exclusively offers apartment to rent  $2+kk\ 45\ m2+balcony$ , located in the residence Invalidovna in a quiet location of Prague 8 – Invalidovna.

Available immediately

Total price: 18 500 Czk for 1 person, 19 500 Czk for 2 persons (including charges and internet).

For more information and viewings contact the broker or fill out the form below.

| ID        | <u>34085</u>  | Offer         | Rental           |
|-----------|---------------|---------------|------------------|
| Group     | 2+kk          | Furnished     | Furnished        |
| Ownership | Personal      | Usable area   | $50 \text{ m}^2$ |
| City      | <u>Prague</u> | City district | <u>Karlín</u>    |
| Status    | Realized      |               |                  |