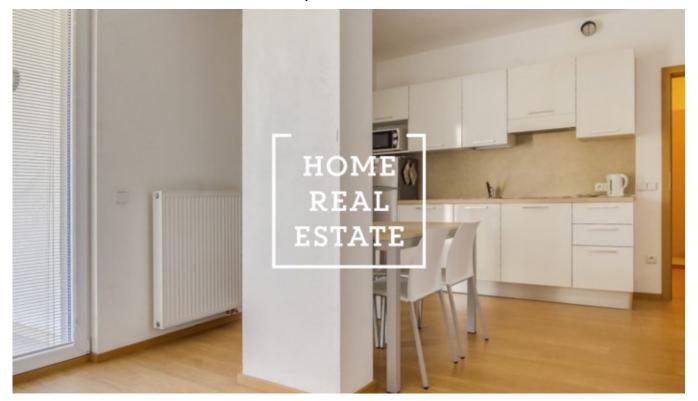

## Rent flat 2+kk, 45 m2 - U Sluncové

"Home Real Estate" exclusively offers apartment to rent 2+kk 45 m2 + balcony, located in the residence Invalidovna in a quiet location of Prague 8 - Invalidovna. Total price: 22.000 Czk for 1 person, 23.000 Czk for 2 persons (including charges and internet). For more information and viewings contact the broker or fill out the form below.

| ID        | <u>34071</u>  | Offer         | Rental           |
|-----------|---------------|---------------|------------------|
| Group     | 2+kk          | Furnished     | Furnished        |
| Ownership | Personal      | Usable area   | $45 \text{ m}^2$ |
| City      | <u>Prague</u> | City district | <u>Karlín</u>    |
| Status    | Realized      |               |                  |