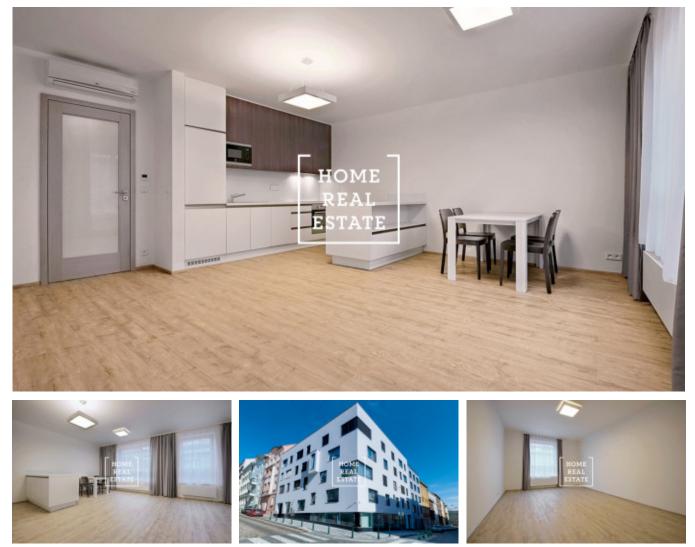

## Rent flat 2+kk, 68 m2 - Donská

«Home Real Estate» offers for rent a luxury flat 2 + kk of 68 sqm size, located in Rezidence Donská in sought after location Prague 10 – Vršovice.

Partly furnished apartment is located on the 4th floor of a new building. The apartment is very sunny, airy and spacious. The center of the living room is a large, bright room with a kitchenette. There is also a corner sofa, a rocking chair, a dining table and a TV table. The kitchen is equipped with a modern kitchen with necessary electrical appliances (fridge, glass-ceramic hob, oven, microwave, hood). In the apartment there are separate private bedrooms. There is also a washing machine and dryer. Part of the apartment is also the hall with closets. Everywhere there are high quality floors – parquets and tiles. Internet connection + TV is available and is included in the price. The apartment also includes a parking space in the garage and cellar. The apartment is airconditioned (each room has a climate unit), the windows are equipped with outdoor remote control shutters.