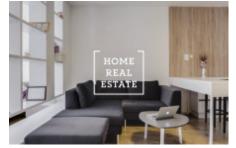

Fully furnished apartment is located on the 4th floor of a new building. The apartment is very sunny and roomy. The kitchen is equipped with all necessary electrical appliances (refrigerator, glass-ceramic hob, oven, microwave, extractor).

Everywhere there are quality floors – parquet and tiles. Connection to the Internet and television – is provided and included in the cost of a monthly payment. The apartment includes a parking space in the garage and a storage room. The apartment is air-conditioned, the windows are equipped with external blinds on the remote control.