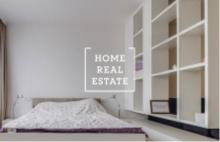

Fully furnished apartment is located on the 4th floor of a new building. The apartment is very sunny and roomy. The kitchen is equipped with all necessary electrical appliances (refrigerator, glass-ceramic hob, oven, microwave, extractor).

Everywhere there are quality floors – parquet and tiles. Connection to the Internet and television – is provided and included in the cost of a monthly payment. The apartment includes a parking space in the garage and a storage room. The apartment is air-conditioned, the windows are equipped with external blinds on the remote control.