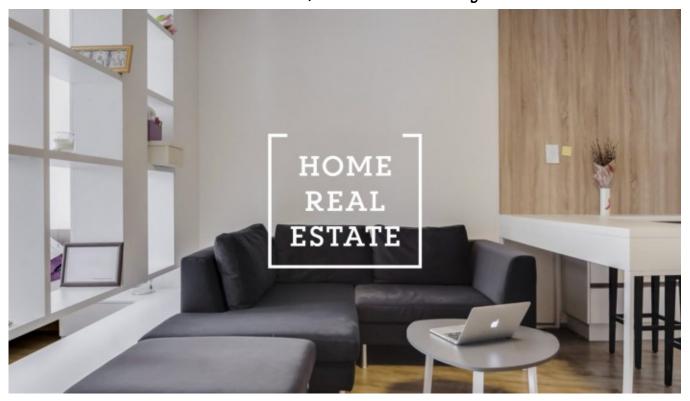

Fully furnished apartment is located on the 4th floor of a new building. The apartment is very sunny and roomy. The kitchen is equipped with all necessary electrical appliances (refrigerator, glass-ceramic hob, oven, microwave, extractor).

Everywhere there are quality floors – parquet and tiles. Connection to the Internet and television – is provided and included in the cost of a monthly payment. The apartment includes a parking space in the garage and a storage room. The apartment is air-conditioned, the windows are equipped with external blinds on the remote control.